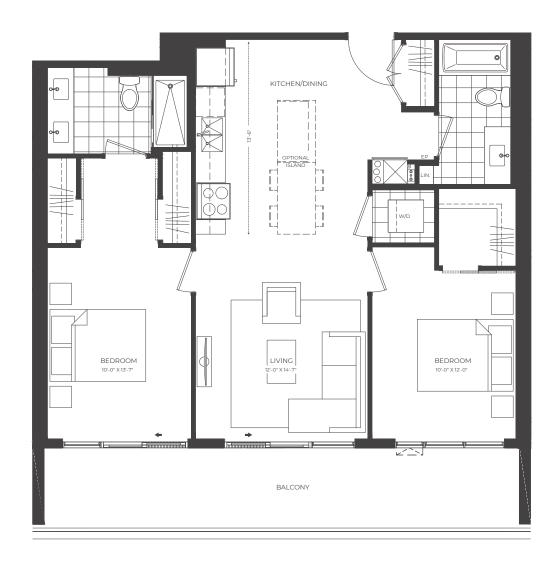

## **MCCULLOCH**

TWO BEDROOM

SUITE: 1165 SQ.FT.

BALCONY: 195 SQ.FT. 945 SQ.FT. TERRACE ON FLOOR 6

TOTAL AREA: 1360 SQ.FT.

FLOORS
6 THROUGH 20