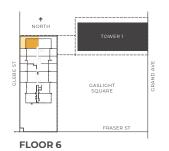

## **MCCULLOCH**

TWO BEDROOM

SUITE: 1165 SQ.FT.

BALCONY: 195 SQ.FT. 945 SQ.FT. TERRACE ON FLOOR 6

TOTAL AREA: 1360 SQ.FT.

FLOORS
6 THROUGH 20

# THE GOLDIE

TWO BEDROOM

SUITE: 1035 SQ.FT.

BALCONY: 207 SQ.FT. 848 SQ.FT. TERRACE ON FLOOR 6

> NO BALCONY ON FLOORS 19-20

TOTAL AREA: 1242 SQ.FT.

FLOORS
6 THROUGH 20

## **CROMBIE**

TWO BEDROOM

SUITE: 961 SQ.FT.

BALCONY: 207 SQ.FT. 716 SQ.FT. TERRACE ON FLOOR 6

NO BALCONY ON FLOORS 19-20

TOTAL AREA: 1168 SQ.FT.

FLOORS
6 THROUGH 20