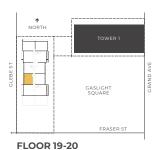

## THE RIVER

TWO BEDROOM

SUITE: 1115 SQ.FT.

> BALCONY: 176 SQ.FT.

TOTAL AREA: 1291 SQ.FT.

FLOORS
19 THROUGH 20

FLOOR 19-20

# THE **WATER**

TWO BEDROOM

SUITE: 968 SQ.FT.

FLOORS
19 THROUGH 20

FLOOR 19-20