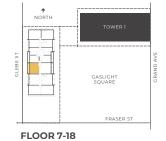

# VICTORIA

TWO BEDROOM

SUITE: 1045 SQ.FT.

> BALCONY: 164 SQ.FT.

TOTAL AREA: 1209 SQ.FT.

FLOORS
7 THROUGH 18

**FLOOR 7-18** 