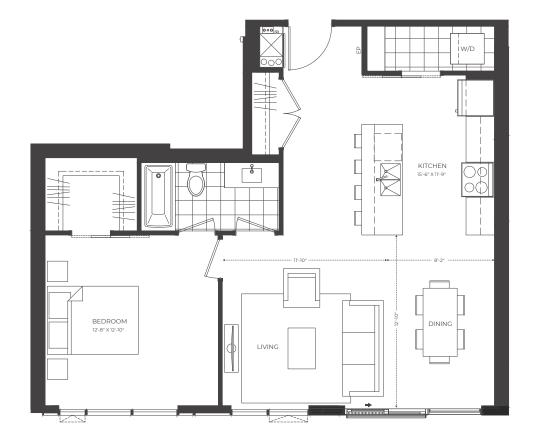

## MILL

ONE BEDROOM

SUITE: 849 SQ.FT.

FLOORS

19 THROUGH 20







## LANGDON









## **MCCULLOCH**

TWO BEDROOM

SUITE: 1165 SQ.FT.

BALCONY: 195 SQ.FT. 945 SQ.FT. TERRACE ON FLOOR 6

TOTAL AREA: 1360 SQ.FT.

FLOORS
6 THROUGH 20











# THE GOLDIE



TWO BEDROOM

SUITE: 1035 SQ.FT.

BALCONY: 207 SQ.FT. 848 SQ.FT. TERRACE ON FLOOR 6

> NO BALCONY ON FLOORS 19-20

TOTAL AREA: 1242 SQ.FT.

FLOORS
6 THROUGH 20









## **GLEBE**

TWO

BEDROOM

SUITE: 1007 SQ.FT.

BALCONY: 164 SQ.FT.

TOTAL AREA:

FLOORS 7 THROUGH 18







# VICTORIA



TWO BEDROOM

SUITE: 1045 SQ.FT.

> BALCONY: 164 SQ.FT.

TOTAL AREA: 1209 SQ.FT.

FLOORS
7 THROUGH 18





**FLOOR 7-18** 

## **CROMBIE**

TWO BEDROOM

SUITE: 961 SQ.FT.

BALCONY: 207 SQ.FT. 716 SQ.FT. TERRACE ON FLOOR 6

NO BALCONY ON FLOORS 19-20

TOTAL AREA: 1168 SQ.FT.

FLOORS
6 THROUGH 20











## TH