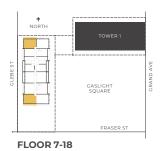

## **GLEBE**

TWO

BEDROOM

SUITE: 1007 SQ.FT.

BALCONY: 164 SQ.FT.

TOTAL AREA:

FLOORS 7 THROUGH 18

# VICTORIA

TWO BEDROOM

SUITE: 1045 SQ.FT.

> BALCONY: 164 SQ.FT.

TOTAL AREA: 1209 SQ.FT.

FLOORS
7 THROUGH 18

**FLOOR 7-18** 