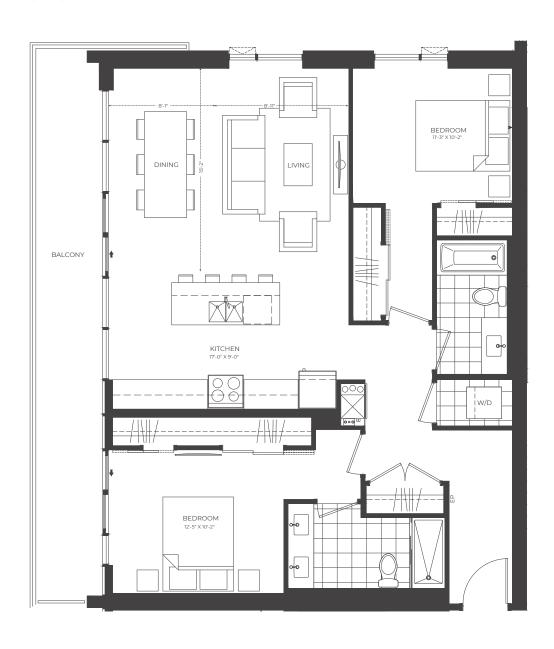

# VICTORIA

TWO BEDROOM

SUITE: 1045 SQ.FT.

> BALCONY: 164 SQ.FT.

TOTAL AREA: 1209 SQ.FT.

FLOORS
7 THROUGH 18

**FLOOR 7-18** 