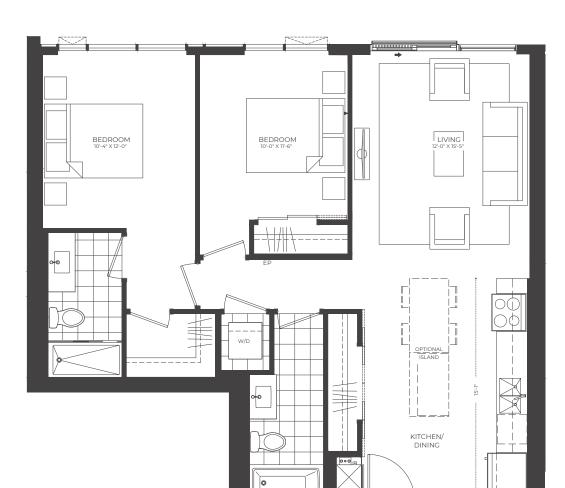

## **MCCULLOCH**

TWO BEDROOM

SUITE: 1165 SQ.FT.

BALCONY: 195 SQ.FT. 945 SQ.FT. TERRACE ON FLOOR 6

TOTAL AREA: 1360 SQ.FT.

FLOORS
6 THROUGH 20