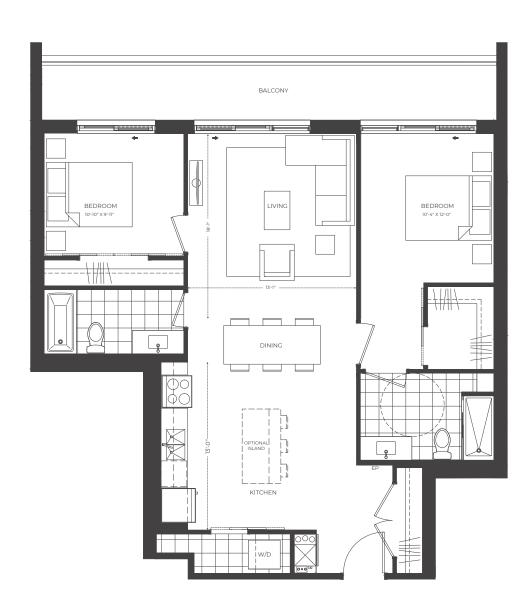

# THE **WATER**

TWO BEDROOM

SUITE: 968 SQ.FT.

FLOORS
19 THROUGH 20

FLOOR 19-20