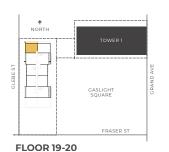

## MILL

ONE BEDROOM

SUITE: 849 SQ.FT.

FLOORS

19 THROUGH 20

## THE RIVER

TWO BEDROOM

SUITE: 1115 SQ.FT.

> BALCONY: 176 SQ.FT.

TOTAL AREA: 1291 SQ.FT.

FLOORS
19 THROUGH 20

FLOOR 19-20

## **SOUTHWORKS**

TWO

BEDROOM

SUITE: 1102 SQ.FT.

BALCONY: 176 SQ.FT.

TOTAL AREA: 1278 SQ.FT.

FLOORS
19 THROUGH 20

# THE **WATER**

TWO BEDROOM

SUITE: 968 SQ.FT.

FLOORS
19 THROUGH 20

FLOOR 19-20