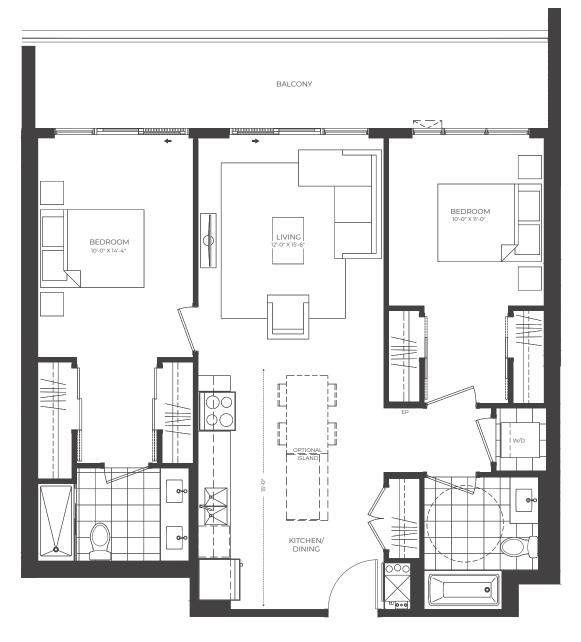

# VICTORIA

TWO BEDROOM

SUITE: 1045 SQ.FT.

> BALCONY: 164 SQ.FT.

TOTAL AREA: 1209 SQ.FT.

FLOORS
7 THROUGH 18

**FLOOR 7-18** 