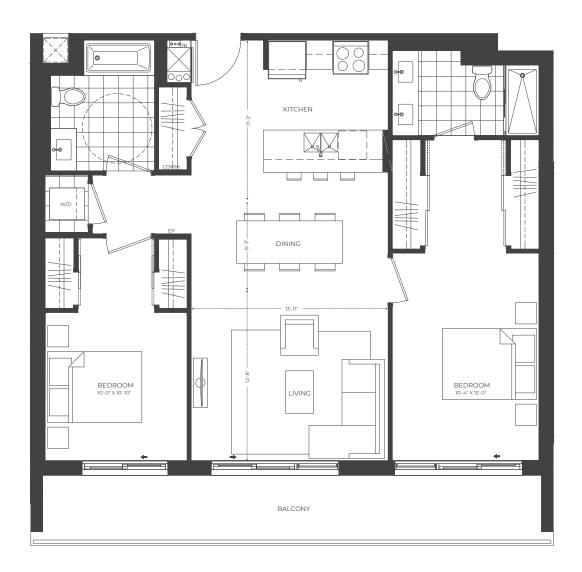

# VICTORIA

TWO BEDROOM

SUITE: 1045 SQ.FT.

> BALCONY: 164 SQ.FT.

TOTAL AREA: 1209 SQ.FT.

FLOORS
7 THROUGH 18

**FLOOR 7-18** 