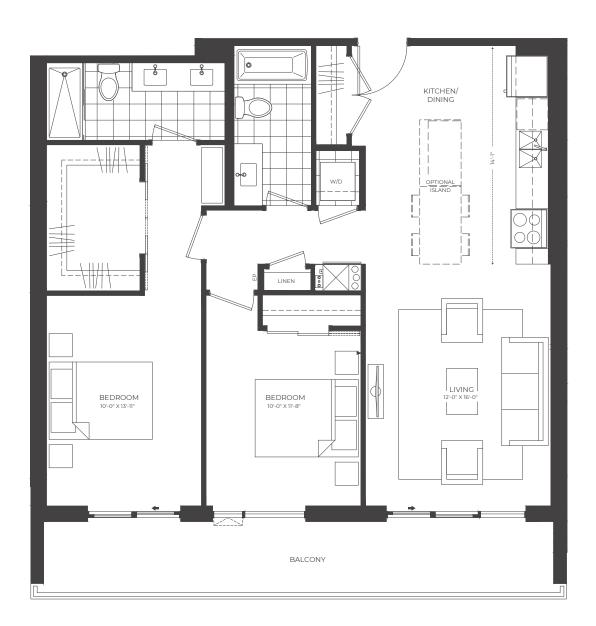

## **GLEBE**

TWO

BEDROOM

SUITE: 1007 SQ.FT.

BALCONY: 164 SQ.FT.

TOTAL AREA:

FLOORS 7 THROUGH 18

# VICTORIA

TWO BEDROOM

SUITE: 1045 SQ.FT.

> BALCONY: 164 SQ.FT.

TOTAL AREA: 1209 SQ.FT.

FLOORS
7 THROUGH 18

**FLOOR 7-18** 