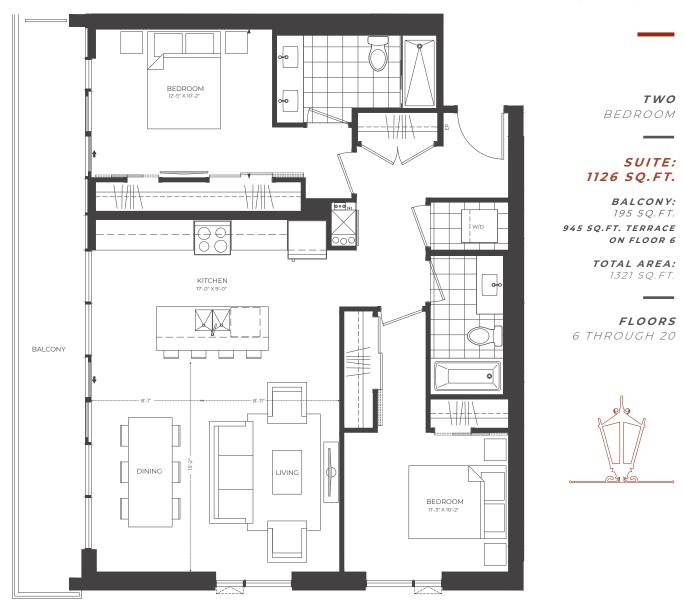

## **MCCULLOCH**

TWO BEDROOM

SUITE: 1165 SQ.FT.

BALCONY: 195 SQ.FT. 945 SQ.FT. TERRACE ON FLOOR 6

TOTAL AREA: 1360 SQ.FT.

FLOORS
6 THROUGH 20