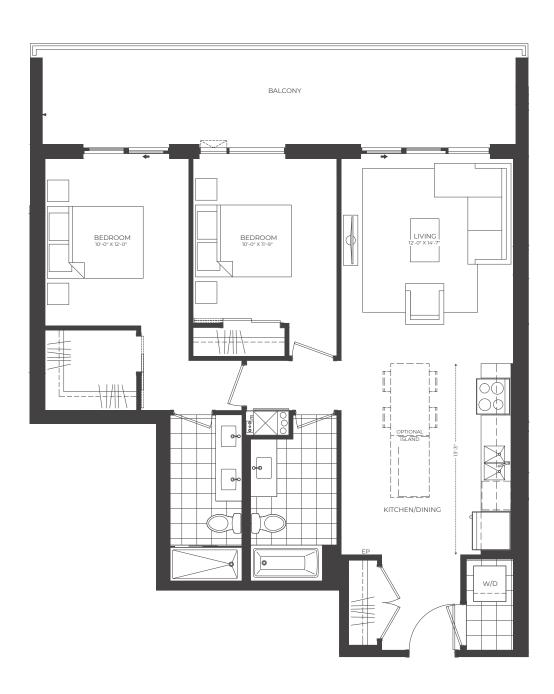

## THE RIVER

TWO BEDROOM

SUITE: 1115 SQ.FT.

> BALCONY: 176 SQ.FT.

TOTAL AREA: 1291 SQ.FT.

FLOORS
19 THROUGH 20

FLOOR 19-20

# THE **WATER**

TWO BEDROOM

SUITE: 968 SQ.FT.

FLOORS
19 THROUGH 20

FLOOR 19-20