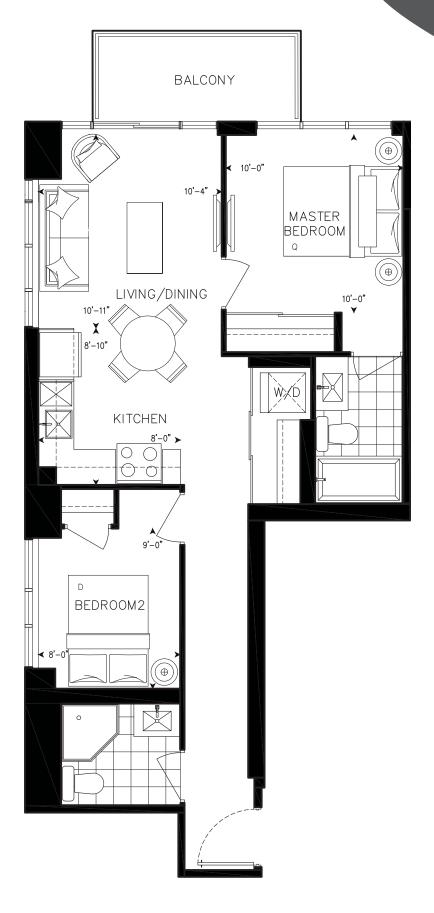

2LB+M Two Bedrooms + Media

Suite: 1004, 1104, 1204, 1304, 1404, 1504,

1604, 1704, 1804, 1904, 2004, 2104

Suite Area: 818 sq.ft. Balcony Area: 77 sq.ft. Total Area: 895 sq.ft.

i-Squared Developments

Dimensions, specifications, layouts and materials are approximate only and are subject to change without notice. Tile patterns may vary. Window size and location may vary. Actual usable floor space may vary from stated floor area. Balcony and terrace area is approximate and not included in net suite area. Furnitures are not included and are displayed for illustration purposes only. Furnitures do not necessarily reflect the electrical plan for the suite. The purchaser acknowledges that the actual unit purchased may be a reverse layout to the plan shown. See Sales Representative for full details. E. & O. E.