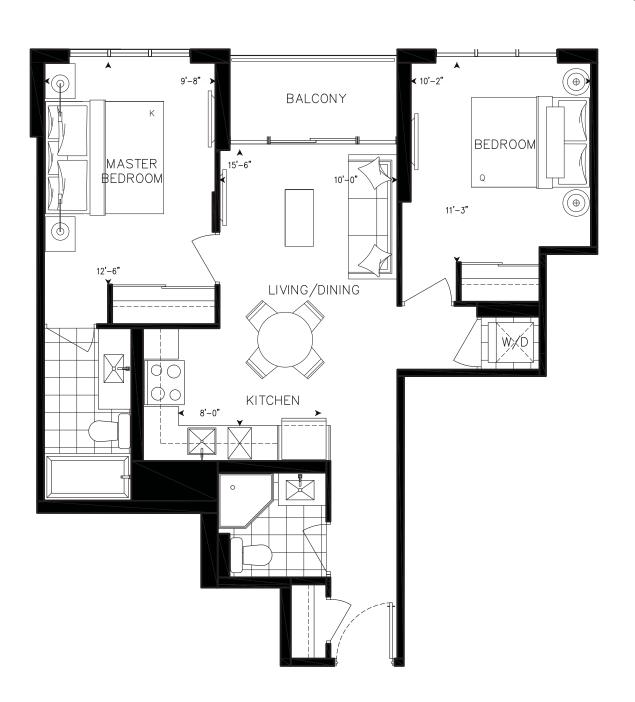

#### $2BF \ \ \, \text{Two Bedrooms}$

Suite: 1302, 1402, 1502, 1602, 1702, 1802, 1902, 2002, 2102

Suite Area: 749 sq.ft. Balcony Area: 43 sq.ft. Total Area: 792 sq.ft.

i-Squared
Developments

Dimensions, specifications, layouts and materials are approximate only and are subject to change without notice. Tile patterns may vary. Window size and location may vary. Actual usable floor space may vary from stated floor area. Balcony and terrace area is approximate and not included in net suite area. Furnitures are not included and are displayed for illustration purposes only. Furnitures do not necessarily reflect the electrical plan for the suite. The purchaser acknowledges that the actual unit purchased may be a reverse layout to the plan shown. See Sales Representative for full details. E. & O. E.