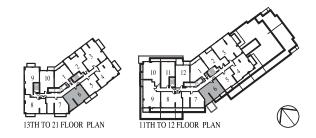

2LB+M Two Bedrooms + Media

Suite: 1004, 1104, 1204, 1304, 1404, 1504,

1604, 1704, 1804, 1904, 2004, 2104

Suite Area: 818 sq.ft. Balcony Area: 77 sq.ft. Total Area: 895 sq.ft.

i-Squared Developments

Dimensions, specifications, layouts and materials are approximate only and are subject to change without notice. Tile patterns may vary. Window size and location may vary. Actual usable floor space may vary from stated floor area. Balcony and terrace area is approximate and not included in net suite area. Furnitures are not included and are displayed for illustration purposes only. Furnitures do not necessarily reflect the electrical plan for the suite. The purchaser acknowledges that the actual unit purchased may be a reverse layout to the plan shown. See Sales Representative for full details. E. & O. E.