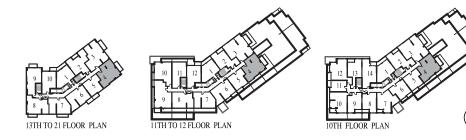

#### 2B+F Two Bedrooms + Flex

Suite: 1303, 1403, 1503, 1603, 1703, 1803, 1903, 2003, 2103

Suite Area: 946 sq.ft. Balcony Area: 85 sq.ft. Total Area: 1,031 sq.ft.