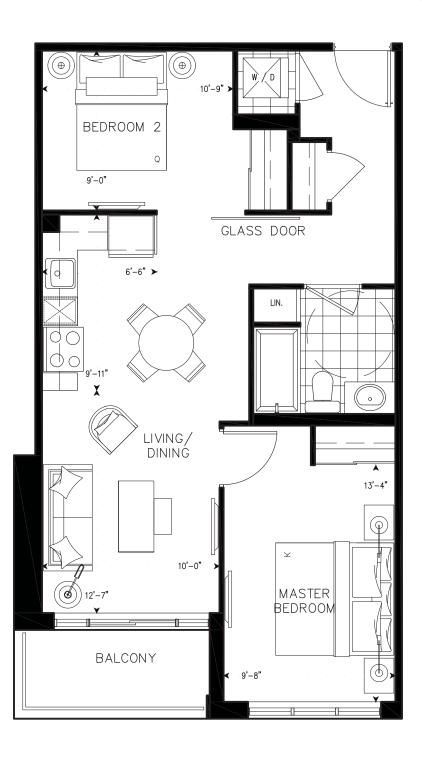

#### $2BF \ \ \, \text{Two Bedrooms}$

Suite: 1302, 1402, 1502, 1602, 1702, 1802, 1902, 2002, 2102

Suite Area: 749 sq.ft. Balcony Area: 43 sq.ft. Total Area: 792 sq.ft.

i-Squared
Developments

Dimensions, specifications, layouts and materials are approximate only and are subject to change without notice. Tile patterns may vary. Window size and location may vary. Actual usable floor space may vary from stated floor area. Balcony and terrace area is approximate and not included in net suite area. Furnitures are not included and are displayed for illustration purposes only. Furnitures do not necessarily reflect the electrical plan for the suite. The purchaser acknowledges that the actual unit purchased may be a reverse layout to the plan shown. See Sales Representative for full details. E. & O. E.