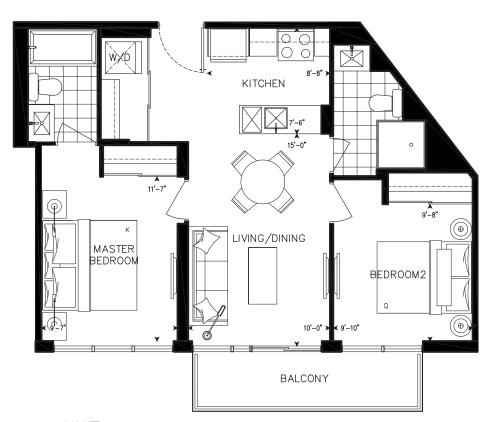

2LB+M Two Bedrooms + Media

Suite: 1004, 1104, 1204, 1304, 1404, 1504,

1604, 1704, 1804, 1904, 2004, 2104

Suite Area: 818 sq.ft. Balcony Area: 77 sq.ft. Total Area: 895 sq.ft.

i-Squared Developments

Dimensions, specifications, layouts and materials are approximate only and are subject to change without notice. Tile patterns may vary. Window size and location may vary. Actual usable floor space may vary from stated floor area. Balcony and terrace area is approximate and not included in net suite area. Furnitures are not included and are displayed for illustration purposes only. Furnitures do not necessarily reflect the electrical plan for the suite. The purchaser acknowledges that the actual unit purchased may be a reverse layout to the plan shown. See Sales Representative for full details. E. & O. E.