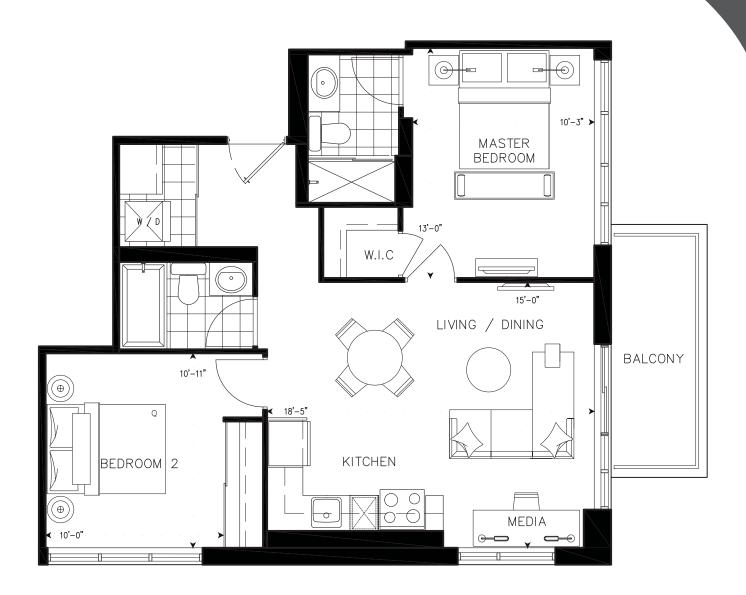

2LB+M Two Bedrooms + Media

Suite: 1004, 1104, 1204, 1304, 1404, 1504,

1604, 1704, 1804, 1904, 2004, 2104

Suite Area: 818 sq.ft. Balcony Area: 77 sq.ft. Total Area: 895 sq.ft.

i-Squared Developments

Dimensions, specifications, layouts and materials are approximate only and are subject to change without notice. Tile patterns may vary. Window size and location may vary. Actual usable floor space may vary from stated floor area. Balcony and terrace area is approximate and not included in net suite area. Furnitures are not included and are displayed for illustration purposes only. Furnitures do not necessarily reflect the electrical plan for the suite. The purchaser acknowledges that the actual unit purchased may be a reverse layout to the plan shown. See Sales Representative for full details. E. & O. E.