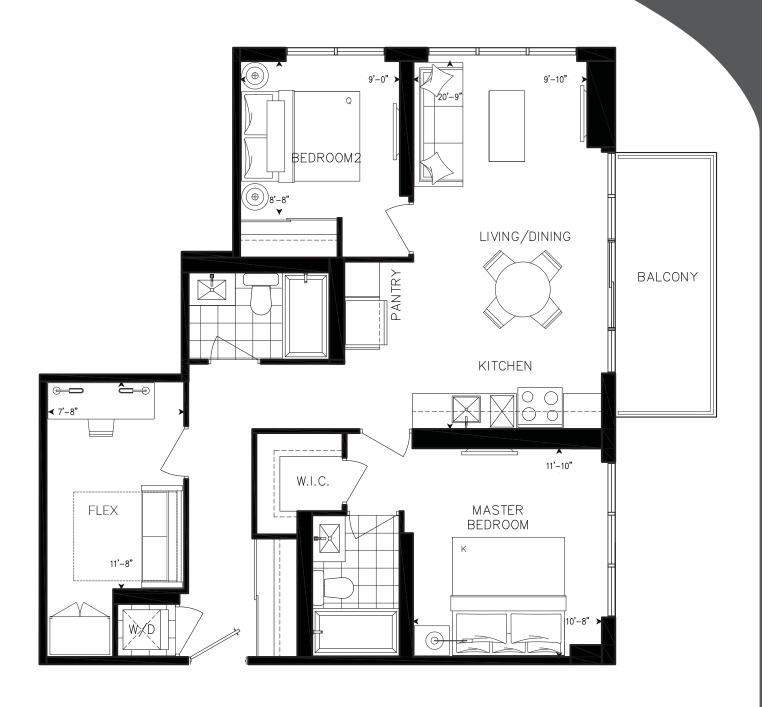

#### 2B+F Two Bedrooms + Flex

Suite: 1303, 1403, 1503, 1603, 1703, 1803, 1903, 2003, 2103

Suite Area: 946 sq.ft. Balcony Area: 85 sq.ft. Total Area: 1,031 sq.ft.