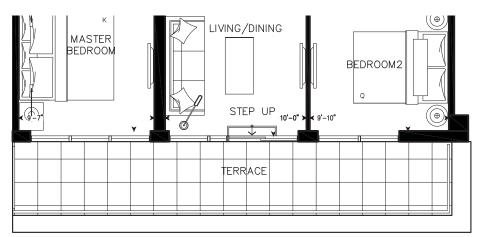

## 2U Two Bedrooms

**Suite: 1107** 

Suite Area: 700 sq.ft. Terrace Area: 162 sq.ft. Total Area: 862 sq.ft.

Suite: 1207, 1307, 1407, 1507, 1607

1707, 1807, 1907, 2007, 2107

Suite Area: 700 sq.ft. Balcony Area: 68 sq.ft. Total Area: 768 sq.ft.

UNIT 1207, 1307, 1407, 1507, 1607, 1707, 1807, 1907, 2007, 2107

UNIT 1107