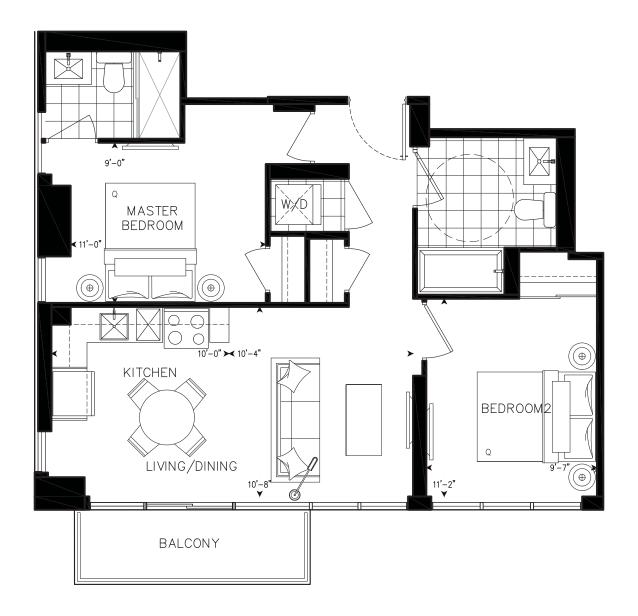

#### $2BF \ \ \, \text{Two Bedrooms}$

Suite: 1302, 1402, 1502, 1602, 1702, 1802, 1902, 2002, 2102

Suite Area: 749 sq.ft. Balcony Area: 43 sq.ft. Total Area: 792 sq.ft.

i-Squared
Developments

Dimensions, specifications, layouts and materials are approximate only and are subject to change without notice. Tile patterns may vary. Window size and location may vary. Actual usable floor space may vary from stated floor area. Balcony and terrace area is approximate and not included in net suite area. Furnitures are not included and are displayed for illustration purposes only. Furnitures do not necessarily reflect the electrical plan for the suite. The purchaser acknowledges that the actual unit purchased may be a reverse layout to the plan shown. See Sales Representative for full details. E. & O. E.