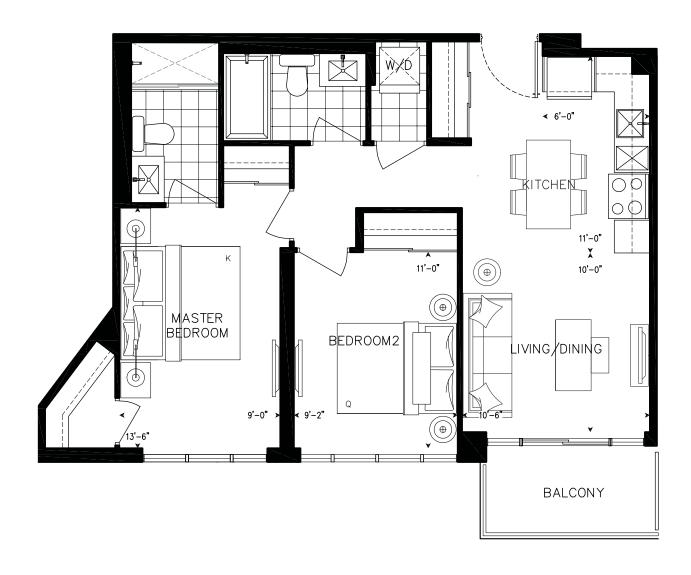

#### 2B+F Two Bedrooms + Flex

Suite: 1303, 1403, 1503, 1603, 1703, 1803, 1903, 2003, 2103

Suite Area: 946 sq.ft. Balcony Area: 85 sq.ft. Total Area: 1,031 sq.ft.