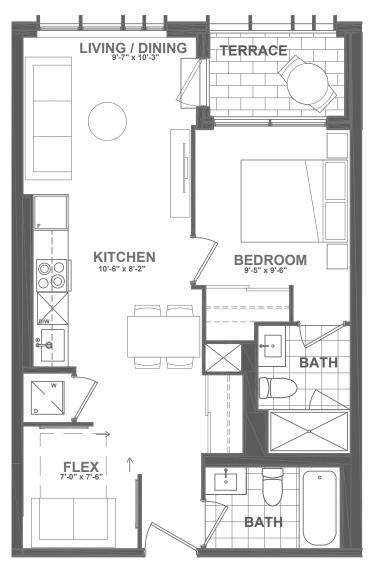

#### B11-570

1 BEDROOM + FLEX | 1 BATH

INTERIOR: 570 sq.ft. EXTERIOR: 35 sq.ft.

TOTAL: 605 SQ.FT.

FLOOR 3 • SUITE 327

FLOOR 5 • SUITE 544

FLOOR 6 • SUITE 631