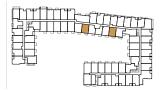

## A4 - 451

1 BEDROOM | 1 BATH

INTERIOR: 451 sq.ft. EXTERIOR: 50 sq.ft.

TOTAL: 501 sq.ft.

FLOOR 2 • SUITE 207

FLOOR 5 • SUITE 509

FLOOR 6 • SUITE 609

FLOOR 7 • SUITE 709

## A14-521

1 BEDROOM | 1 BATH

INTERIOR: 521 sq.ft. EXTERIOR: 50 sq.ft.

TOTAL: 571 sq.ft.

FLOOR 2 • SUITE 208

FLOOR 3 • SUITE 310

FLOOR 5 • SUITE 510

## A20 - 541

1 BEDROOM | 1 BATH

INTERIOR: 541 sq.ft. EXTERIOR: 65 sq.ft.

TOTAL: 606 sq.ft.

FLOOR 5 • SUITE 520

#### B A2-547

1 BEDROOM + FLEX | 1 BATH

INTERIOR: 547 sq.ft. EXTERIOR: 50 sq.ft.

TOTAL: 597 sq.ft.

FLOOR 2 • SUITE 206

FLOOR 5 • SUITE 508

FLOOR 6 • SUITE 608

FLOOR 7 • SUITE 708

## B A1-560

1 BEDROOM + FLEX | 1 BATH

INTERIOR: 560 sq.ft. EXTERIOR: 50 sq.ft.

TOTAL: 610 sq.ft.

FLOOR 2 • SUITES 205 + 209

FLOOR 5 • SUITES 507 + 511

FLOOR 6 • SUITE 607

FLOOR 7 • SUITE 707