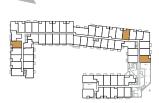

## A4 - 451

1 BEDROOM | 1 BATH

INTERIOR: 451 sq.ft. EXTERIOR: 50 sq.ft.

TOTAL: 501 sq.ft.

FLOOR 2 • SUITE 207

FLOOR 5 • SUITE 509

FLOOR 6 • SUITE 609

FLOOR 7 • SUITE 709

## A14-521

1 BEDROOM | 1 BATH

INTERIOR: 521 sq.ft. EXTERIOR: 50 sq.ft.

TOTAL: 571 sq.ft.

FLOOR 2 • SUITE 208

FLOOR 3 • SUITE 310

FLOOR 5 • SUITE 510

## A20 - 541

1 BEDROOM | 1 BATH

INTERIOR: 541 sq.ft. EXTERIOR: 65 sq.ft.

TOTAL: 606 sq.ft.

FLOOR 5 • SUITE 520

#### B A2-547

1 BEDROOM + FLEX | 1 BATH

INTERIOR: 547 sq.ft. EXTERIOR: 50 sq.ft.

TOTAL: 597 sq.ft.

FLOOR 2 • SUITE 206

FLOOR 5 • SUITE 508

FLOOR 6 • SUITE 608

FLOOR 7 • SUITE 708

## B A1-560

1 BEDROOM + FLEX | 1 BATH

INTERIOR: 560 sq.ft. EXTERIOR: 50 sq.ft.

TOTAL: 610 sq.ft.

FLOOR 2 • SUITES 205 + 209

FLOOR 5 • SUITES 507 + 511

FLOOR 6 • SUITE 607

FLOOR 7 • SUITE 707