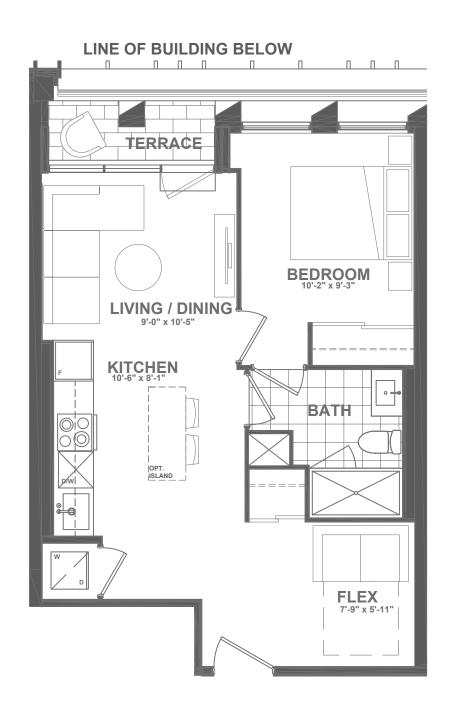

#### B A2-547

1 BEDROOM + FLEX | 1 BATH

INTERIOR: 547 sq.ft. EXTERIOR: 50 sq.ft.

TOTAL: 597 sq.ft.

FLOOR 2 • SUITE 206

FLOOR 5 • SUITE 508

FLOOR 6 • SUITE 608

FLOOR 7 • SUITE 708