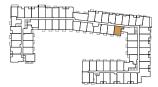

## A4 - 451

1 BEDROOM | 1 BATH

INTERIOR: 451 sq.ft. EXTERIOR: 50 sq.ft.

TOTAL: 501 sq.ft.

FLOOR 2 • SUITE 207

FLOOR 5 • SUITE 509

FLOOR 6 • SUITE 609

FLOOR 7 • SUITE 709