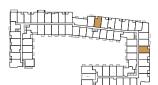

## B25-586

1 BEDROOM + FLEX | 1 BATH

INTERIOR: 586 sq.ft. EXTERIOR: 45 sq.ft.

TOTAL: 631 sq.ft.

FLOOR 9 • SUITES 901

## B8 - 593

1 BEDROOM + DEN | 2 BATH

INTERIOR: 593 sq.ft. EXTERIOR: 50 sq.ft.

TOTAL: 643 sq.ft.

FLOOR 2 • SUITES 225, 242 + 253

FLOOR 3 • SUITES 344 + 360

FLOOR 5 • SUITE 560

## B6 - 595

1 BEDROOM + DEN | 2 BATH

INTERIOR: 595 sq.ft. EXTERIOR: 50 sq.ft.

TOTAL: 645 SQ.FT.

FLOOR 6 • SUITE 615

FLOOR 7 • SUITES 715 + 731

# B9-602 (BF)

1 BEDROOM + FLEX | 2 BATH

INTERIOR: 602 sq.ft. EXTERIOR: 35 sq.ft.

TOTAL: 637 sq.ft.

FIRE HOSE CABINET IN UNIT 337.

FLOOR 3 • SUITES 328, 336 + 337

FLOOR 5 • SUITES 543, 545 + 546

FLOOR 6 • SUITES 624, 625, 626, 629, 630 + 632

#### B17-618

1 BEDROOM + FLEX | 2 BATH

INTERIOR: 618 SQ.FT. EXTERIOR: 50 SQ.FT.

TOTAL: 668 sq.ft.

FLOOR 2 • SUITE 204

FLOOR 5 • SUITE 506

FLOOR 5 • SUITE 606

FLOOR 5 • SUITE 706

## B27-622

1 BEDROOM + FLEX | 2 BATH

INTERIOR: 622 sq.ft. EXTERIOR: 50 sq.ft.

TOTAL: 672 sq.ft.

FLOOR 3 • SUITE 357

FLOOR 5 • SUITE 557

FLOOR 6 • SUITE 628

FLOOR 7 • SUITE 728

#### B7L-628

1 BEDROOM + FLEX | 2 BATH

INTERIOR: 628 SQ.FT. EXTERIOR: 50 SQ.FT.

TOTAL: 678 sq.ft.

FLOOR 3: UNIT 342, UNIT 352 FLOOR 5: UNIT 526, UNIT 542 FLOOR 6: UNIT 612, UNIT 621 FLOOR 7: UNIT 712, UNIT 721

FLOOR 2 • SUITES 224, 233, 235 + 240

FLOOR 3 • SUITES 342 + 352

FLOOR 5 • SUITES 526, 542 + 550

FLOOR 6 • SUITES 612 + 621

FLOOR 7 • SUITES 712 + 721

FLOOR 2: UNIT 224, UNIT 233, UNIT 235, UNIT 240 FLOOR 5: UNIT 550

FIRE HOSE CABINET IN UNIT 224,

235, 240, 342, 526, 612 AND 712.

## B7R-628

1 BEDROOM + FLEX | 2 BATH

INTERIOR: 628 sq.ft. EXTERIOR: 50 sq.ft.

TOTAL: 678 sq.ft.

FLOOR 5 • SUITE 532