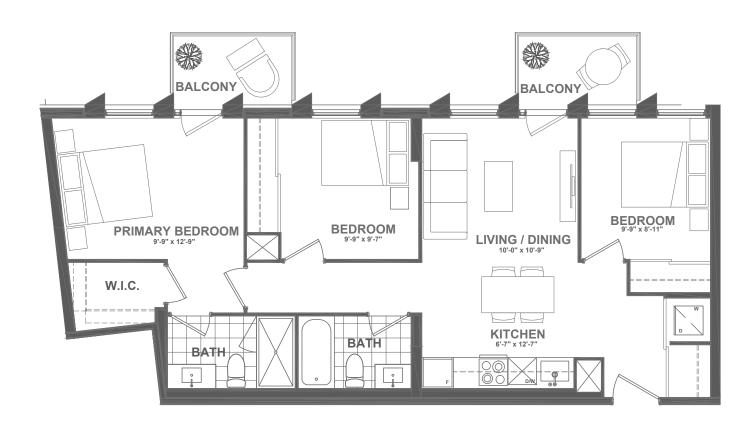

## C7 - 838

2 BEDROOM + FLEX | 2 BATH

INTERIOR: 838 sq.ft. EXTERIOR: 95 sq.ft.

TOTAL: 933 sq.ft.

FLOOR 2 • SUITE 257

FLOOR 3 • SUITE 364