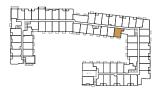

## A4 - 451

1 BEDROOM | 1 BATH

INTERIOR: 451 sq.ft. EXTERIOR: 50 sq.ft.

TOTAL: 501 sq.ft.

FLOOR 2 • SUITE 207

FLOOR 5 • SUITE 509

FLOOR 6 • SUITE 609

FLOOR 7 • SUITE 709