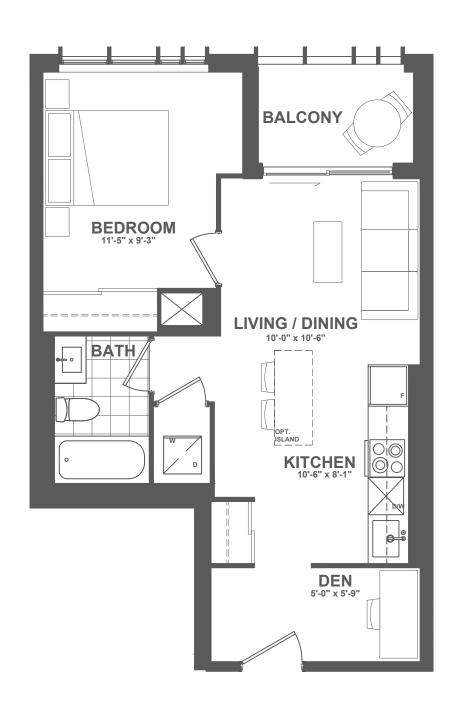

## A4 - 451

1 BEDROOM | 1 BATH

INTERIOR: 451 sq.ft. EXTERIOR: 50 sq.ft.

TOTAL: 501 sq.ft.

FLOOR 2 • SUITE 207

FLOOR 5 • SUITE 509

FLOOR 6 • SUITE 609

FLOOR 7 • SUITE 709