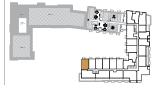

## A4 - 451

1 BEDROOM | 1 BATH

INTERIOR: 451 sq.ft. EXTERIOR: 50 sq.ft.

TOTAL: 501 sq.ft.

FLOOR 2 • SUITE 207

FLOOR 5 • SUITE 509

FLOOR 6 • SUITE 609

FLOOR 7 • SUITE 709