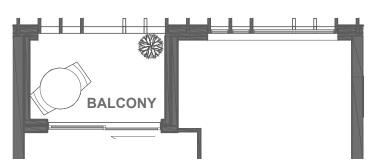

## A4 - 451

1 BEDROOM | 1 BATH

INTERIOR: 451 sq.ft. EXTERIOR: 50 sq.ft.

TOTAL: 501 sq.ft.

FLOOR 2 • SUITE 207

FLOOR 5 • SUITE 509

FLOOR 6 • SUITE 609

FLOOR 7 • SUITE 709

## A14-521

1 BEDROOM | 1 BATH

INTERIOR: 521 sq.ft. EXTERIOR: 50 sq.ft.

TOTAL: 571 sq.ft.

FLOOR 2 • SUITE 208

FLOOR 3 • SUITE 310

FLOOR 5 • SUITE 510

## A20 - 541

1 BEDROOM | 1 BATH

INTERIOR: 541 sq.ft. EXTERIOR: 65 sq.ft.

TOTAL: 606 sq.ft.

FLOOR 5 • SUITE 520

#### B A2-547

1 BEDROOM + FLEX | 1 BATH

INTERIOR: 547 sq.ft. EXTERIOR: 50 sq.ft.

TOTAL: 597 sq.ft.

FLOOR 2 • SUITE 206

FLOOR 5 • SUITE 508

FLOOR 6 • SUITE 608

FLOOR 7 • SUITE 708

## B A1-560

1 BEDROOM + FLEX | 1 BATH

INTERIOR: 560 sq.ft. EXTERIOR: 50 sq.ft.

TOTAL: 610 sq.ft.

FLOOR 2 • SUITES 205 + 209

FLOOR 5 • SUITES 507 + 511

FLOOR 6 • SUITE 607

FLOOR 7 • SUITE 707