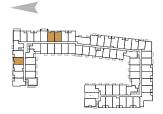

## A4 - 451

1 BEDROOM | 1 BATH

INTERIOR: 451 sq.ft. EXTERIOR: 50 sq.ft.

TOTAL: 501 sq.ft.

FLOOR 2 • SUITE 207

FLOOR 5 • SUITE 509

FLOOR 6 • SUITE 609

FLOOR 7 • SUITE 709

## A14-521

1 BEDROOM | 1 BATH

INTERIOR: 521 sq.ft. EXTERIOR: 50 sq.ft.

TOTAL: 571 sq.ft.

FLOOR 2 • SUITE 208

FLOOR 3 • SUITE 310

FLOOR 5 • SUITE 510

## A20 - 541

1 BEDROOM | 1 BATH

INTERIOR: 541 sq.ft. EXTERIOR: 65 sq.ft.

TOTAL: 606 sq.ft.

FLOOR 5 • SUITE 520

#### B A2-547

1 BEDROOM + FLEX | 1 BATH

INTERIOR: 547 sq.ft. EXTERIOR: 50 sq.ft.

TOTAL: 597 sq.ft.

FLOOR 2 • SUITE 206

FLOOR 5 • SUITE 508

FLOOR 6 • SUITE 608

FLOOR 7 • SUITE 708

## B A1-560

1 BEDROOM + FLEX | 1 BATH

INTERIOR: 560 sq.ft. EXTERIOR: 50 sq.ft.

TOTAL: 610 sq.ft.

FLOOR 2 • SUITES 205 + 209

FLOOR 5 • SUITES 507 + 511

FLOOR 6 • SUITE 607

FLOOR 7 • SUITE 707