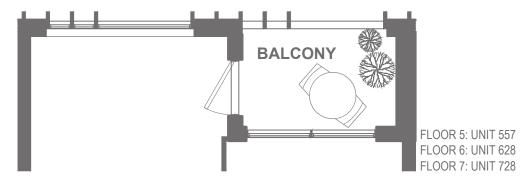

## B27-622

1 BEDROOM + FLEX | 2 BATH

INTERIOR: 622 sq.ft. EXTERIOR: 50 sq.ft.

TOTAL: 672 sq.ft.

FLOOR 3 • SUITE 357

FLOOR 5 • SUITE 557

FLOOR 6 • SUITE 628

FLOOR 7 • SUITE 728