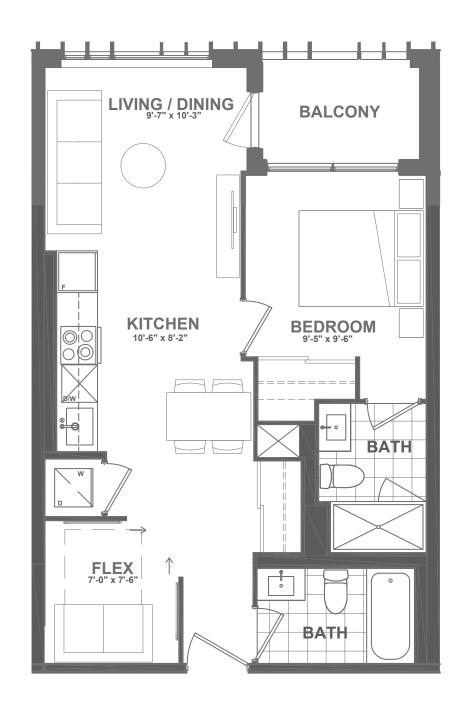

## A4 - 451

1 BEDROOM | 1 BATH

INTERIOR: 451 sq.ft. EXTERIOR: 50 sq.ft.

TOTAL: 501 sq.ft.

FLOOR 2 • SUITE 207

FLOOR 5 • SUITE 509

FLOOR 6 • SUITE 609

FLOOR 7 • SUITE 709