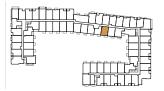

## A4 - 451

1 BEDROOM | 1 BATH

INTERIOR: 451 sq.ft. EXTERIOR: 50 sq.ft.

TOTAL: 501 sq.ft.

FLOOR 2 • SUITE 207

FLOOR 5 • SUITE 509

FLOOR 6 • SUITE 609

FLOOR 7 • SUITE 709