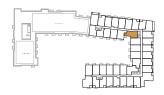

#### B A2-547

1 BEDROOM + FLEX | 1 BATH

INTERIOR: 547 sq.ft. EXTERIOR: 50 sq.ft.

TOTAL: 597 sq.ft.

FLOOR 2 • SUITE 206

FLOOR 5 • SUITE 508

FLOOR 6 • SUITE 608

FLOOR 7 • SUITE 708