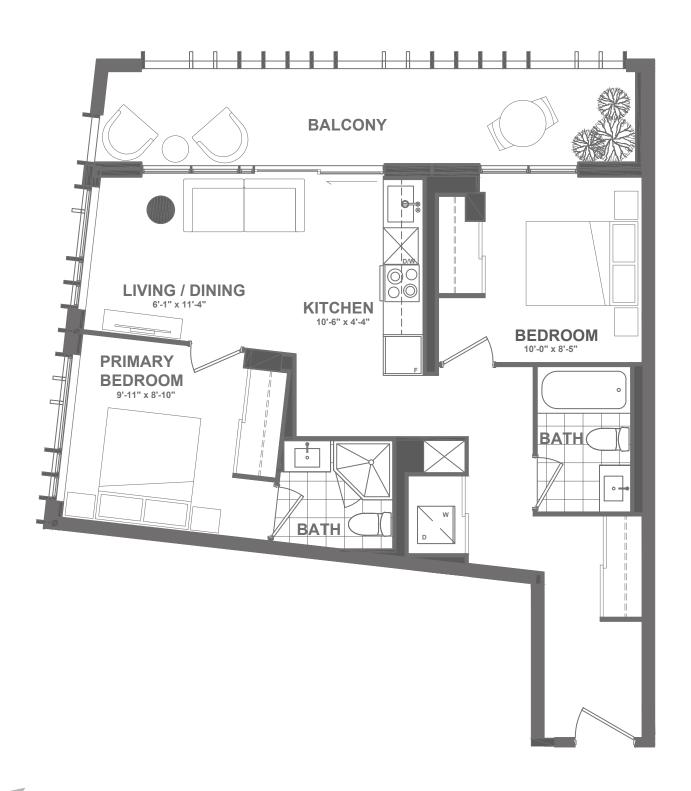

## B A1-560

1 BEDROOM + FLEX | 1 BATH

INTERIOR: 560 sq.ft. EXTERIOR: 50 sq.ft.

TOTAL: 610 sq.ft.

FLOOR 2 • SUITES 205 + 209

FLOOR 5 • SUITES 507 + 511

FLOOR 6 • SUITE 607

FLOOR 7 • SUITE 707