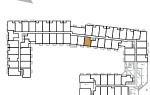

## A4 - 451

1 BEDROOM | 1 BATH

INTERIOR: 451 sq.ft. EXTERIOR: 50 sq.ft.

TOTAL: 501 sq.ft.

FLOOR 2 • SUITE 207

FLOOR 5 • SUITE 509

FLOOR 6 • SUITE 609

FLOOR 7 • SUITE 709