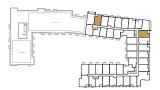

#### B21-690

1 BEDROOM + FLEX | 2 BATH

INTERIOR: 690 sq.ft.

EXTERIOR: 85 sq.ft. (suites 262) • 45 sq.ft. (suites 369/570/642/742/825/924)

TOTAL: 775 SQ.FT. (SUITES 262) • 735 SQ.FT. (SUITES 369/570/642/742/825/924)

FLOOR 5 · SUITE 570

FLOOR 2 • SUITE 262

FLOOR 3 · SUITE 369

FLOOR 6 • SUITE 642

FLOOR 7 • SUITE 742

FLOOR 8 • SUITE 825

FLOOR 9 • SUITE 924

## B18 - 692

1 BEDROOM + FLEX | 2 BATH

INTERIOR: 692 sq.ft. EXTERIOR: 45 sq.ft.

TOTAL: 737 sq.ft.

FLOOR 2 • SUITE 203

FLOOR 5 • SUITE 505

FLOOR 5 • SUITE 605

FLOOR 7 • SUITE 705

## C9 - 710

#### 2 BEDROOM | 2 BATH

INTERIOR: 710 sq.ft.

EXTERIOR: 50 sq.ft. (SUITE 563) • 45 sq.ft. (SUITES

564/636/736/819/918)

TOTAL: 760 SQ.FT. (SUITE 563) • 755 SQ.FT. (SUITES 564/636/736/819/918)

FLOOR 5: UNIT 564 FLOOR 6: UNIT 636 FLOOR 7: UNIT 736 FLOOR 8: UNIT 819 FLOOR 9: UNIT 918

FLOOR 5 • SUITES 563 + 564

FLOOR 7 • SUITE 736

FLOOR 8 • SUITE 819

FLOOR 9 • SUITE 918

## C B10-727

2 BEDROOM | 2 BATH

INTERIOR: 727 SQ.FT. EXTERIOR: 160 SQ.FT.

TOTAL: 887 sq.ft.

FLOOR 6 • SUITE 620

FLOOR 7 • SUITE 720