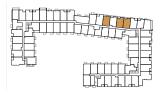

## A4 - 451

1 BEDROOM | 1 BATH

INTERIOR: 451 sq.ft. EXTERIOR: 50 sq.ft.

TOTAL: 501 sq.ft.

FLOOR 2 • SUITE 207

FLOOR 5 • SUITE 509

FLOOR 6 • SUITE 609

FLOOR 7 • SUITE 709

## A14-521

1 BEDROOM | 1 BATH

INTERIOR: 521 sq.ft. EXTERIOR: 50 sq.ft.

TOTAL: 571 sq.ft.

FLOOR 2 • SUITE 208

FLOOR 3 • SUITE 310

FLOOR 5 • SUITE 510

## A20 - 541

1 BEDROOM | 1 BATH

INTERIOR: 541 sq.ft. EXTERIOR: 65 sq.ft.

TOTAL: 606 sq.ft.

FLOOR 5 • SUITE 520

#### B A2-547

1 BEDROOM + FLEX | 1 BATH

INTERIOR: 547 sq.ft. EXTERIOR: 50 sq.ft.

TOTAL: 597 sq.ft.

FLOOR 2 • SUITE 206

FLOOR 5 • SUITE 508

FLOOR 6 • SUITE 608

FLOOR 7 • SUITE 708

## B A1-560

1 BEDROOM + FLEX | 1 BATH

INTERIOR: 560 sq.ft. EXTERIOR: 50 sq.ft.

TOTAL: 610 sq.ft.

FLOOR 2 • SUITES 205 + 209

FLOOR 5 • SUITES 507 + 511

FLOOR 6 • SUITE 607

FLOOR 7 • SUITE 707