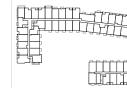

## A4 - 451

1 BEDROOM | 1 BATH

INTERIOR: 451 sq.ft. EXTERIOR: 50 sq.ft.

TOTAL: 501 sq.ft.

FLOOR 2 • SUITE 207

FLOOR 5 • SUITE 509

FLOOR 6 • SUITE 609

FLOOR 7 • SUITE 709

## A14-521

1 BEDROOM | 1 BATH

INTERIOR: 521 sq.ft. EXTERIOR: 50 sq.ft.

TOTAL: 571 sq.ft.

FLOOR 2 • SUITE 208

FLOOR 3 • SUITE 310

FLOOR 5 • SUITE 510

## A20 - 541

1 BEDROOM | 1 BATH

INTERIOR: 541 sq.ft. EXTERIOR: 65 sq.ft.

TOTAL: 606 sq.ft.

FLOOR 5 • SUITE 520

#### B A2-547

1 BEDROOM + FLEX | 1 BATH

INTERIOR: 547 sq.ft. EXTERIOR: 50 sq.ft.

TOTAL: 597 sq.ft.

FLOOR 2 • SUITE 206

FLOOR 5 • SUITE 508

FLOOR 6 • SUITE 608

FLOOR 7 • SUITE 708

## B A1-560

1 BEDROOM + FLEX | 1 BATH

INTERIOR: 560 sq.ft. EXTERIOR: 50 sq.ft.

TOTAL: 610 sq.ft.

FLOOR 2 • SUITES 205 + 209

FLOOR 5 • SUITES 507 + 511

FLOOR 6 • SUITE 607

FLOOR 7 • SUITE 707

#### B A16-563

1 BEDROOM + FLEX | 1 BATH

INTERIOR: 563 sq.ft.

EXTERIOR: 48 SQ.FT. (SUITE 255) • 50 SQ.FT. (SUITES 362)

**TOTAL:** 611 SQ.FT. (SUITE 255) • 613 SQ.FT. (SUITES 362)

FLOOR 2: UNIT 255

FLOOR 3: UNIT 362

## B A10-563

1 BEDROOM + DEN | 1 BATH

INTERIOR: 563 sq.ft. EXTERIOR: 50 sq.ft.

TOTAL: 613 sq.ft.

FLOOR 7 • SUITE 734

#### B11-570

1 BEDROOM + FLEX | 1 BATH

INTERIOR: 570 sq.ft. EXTERIOR: 35 sq.ft.

TOTAL: 605 SQ.FT.

FLOOR 3 • SUITE 327

FLOOR 5 • SUITE 544

FLOOR 6 • SUITE 631

#### B A19-582

1 BEDROOM + DEN | 1 BATH

INTERIOR: 582 sq.ft. EXTERIOR: 130 sq.ft.

TOTAL: 712 sq.ft.

FLOOR 3 • SUITE 331

FLOOR 5 • SUITE 531

# B19-584 (BF)

1 BEDROOM + DEN | 1 BATH

INTERIOR: 584 sq.ft. EXTERIOR: 50 sq.ft.

TOTAL: 634 sq.ft.

FLOOR 2 • SUITE 245

FLOOR 5 • SUITE 547

FLOOR 6 • SUITE 618

FLOOR 7 • SUITE 718