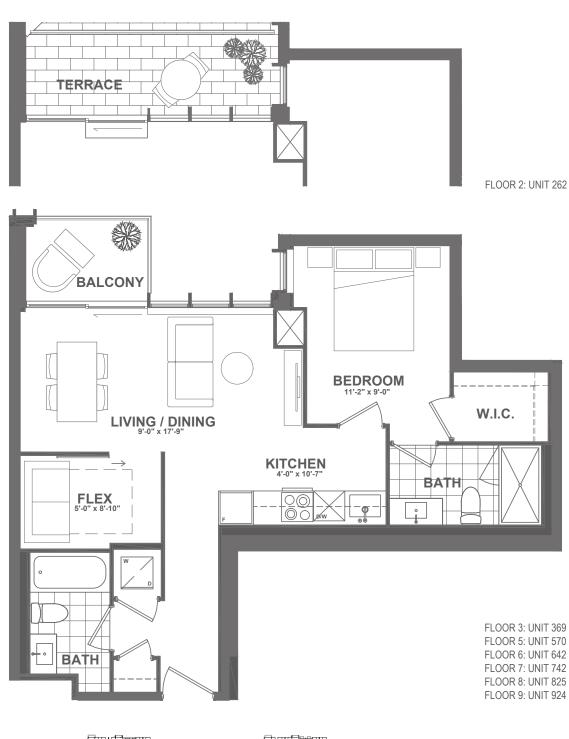

#### B21-690

1 BEDROOM + FLEX | 2 BATH

INTERIOR: 690 sq.ft.

EXTERIOR: 85 sq.ft. (suites 262) • 45 sq.ft. (suites 369/570/642/742/825/924)

TOTAL: 775 SQ.FT. (SUITES 262) • 735 SQ.FT. (SUITES 369/570/642/742/825/924)

FLOOR 5 · SUITE 570

FLOOR 2 • SUITE 262

FLOOR 3 · SUITE 369

FLOOR 6 • SUITE 642

FLOOR 7 • SUITE 742

FLOOR 8 • SUITE 825

FLOOR 9 • SUITE 924