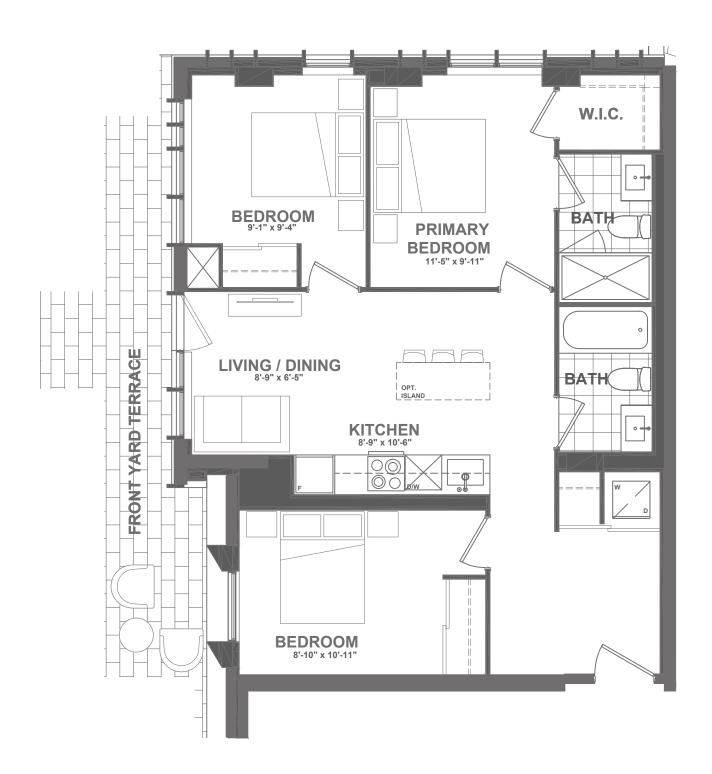

#### B A19-582

1 BEDROOM + DEN | 1 BATH

INTERIOR: 582 sq.ft. EXTERIOR: 130 sq.ft.

TOTAL: 712 sq.ft.

FLOOR 3 • SUITE 331

FLOOR 5 • SUITE 531