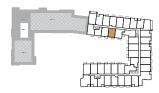

## A4 - 451

1 BEDROOM | 1 BATH

INTERIOR: 451 sq.ft. EXTERIOR: 50 sq.ft.

TOTAL: 501 sq.ft.

FLOOR 2 • SUITE 207

FLOOR 5 • SUITE 509

FLOOR 6 • SUITE 609

FLOOR 7 • SUITE 709

## A14-521

1 BEDROOM | 1 BATH

INTERIOR: 521 sq.ft. EXTERIOR: 50 sq.ft.

TOTAL: 571 sq.ft.

FLOOR 2 • SUITE 208

FLOOR 3 • SUITE 310

FLOOR 5 • SUITE 510

## A20 - 541

1 BEDROOM | 1 BATH

INTERIOR: 541 sq.ft. EXTERIOR: 65 sq.ft.

TOTAL: 606 sq.ft.

FLOOR 5 • SUITE 520

#### B A2-547

1 BEDROOM + FLEX | 1 BATH

INTERIOR: 547 sq.ft. EXTERIOR: 50 sq.ft.

TOTAL: 597 sq.ft.

FLOOR 2 • SUITE 206

FLOOR 5 • SUITE 508

FLOOR 6 • SUITE 608

FLOOR 7 • SUITE 708

## B A1-560

1 BEDROOM + FLEX | 1 BATH

INTERIOR: 560 sq.ft. EXTERIOR: 50 sq.ft.

TOTAL: 610 sq.ft.

FLOOR 2 • SUITES 205 + 209

FLOOR 5 • SUITES 507 + 511

FLOOR 6 • SUITE 607

FLOOR 7 • SUITE 707