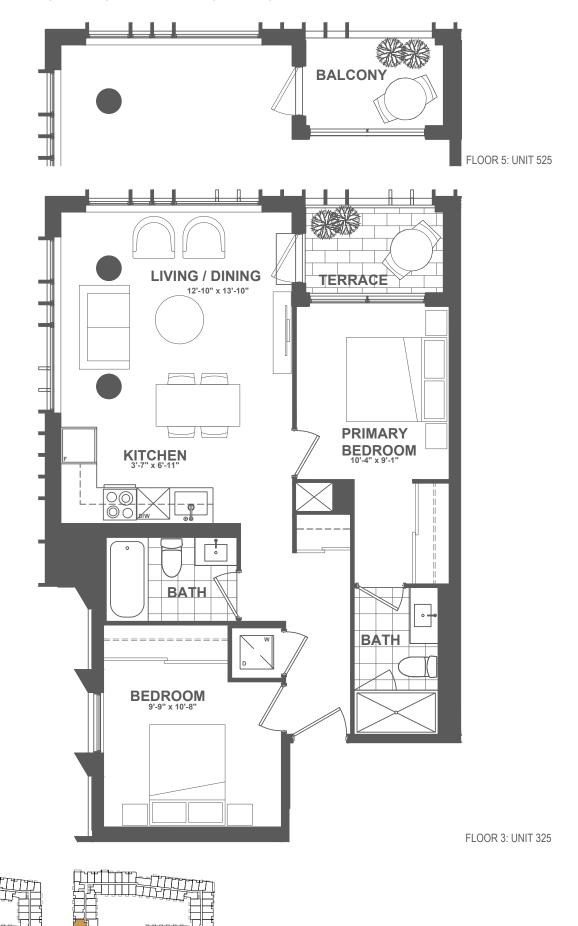

## B A18-650

1 BEDROOM + DEN | 1 BATH

INTERIOR: 650 sq.ft.

EXTERIOR: 130 SQ.FT. (SUITE 324) • 50 SQ.FT. (SUITES 524)

TOTAL: 780 SQ.FT. (SUITE 324) • 700 SQ.FT. (SUITES 524)

FLOOR 3 • SUITE 324

FLOOR 5 • SUITE 524