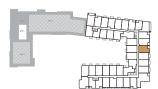

## C B10-727

2 BEDROOM | 2 BATH

INTERIOR: 727 SQ.FT. EXTERIOR: 160 SQ.FT.

TOTAL: 887 sq.ft.

FLOOR 6 • SUITE 620

FLOOR 7 • SUITE 720