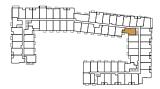

## A20 - 541

1 BEDROOM | 1 BATH

INTERIOR: 541 sq.ft. EXTERIOR: 65 sq.ft.

TOTAL: 606 sq.ft.

FLOOR 5 • SUITE 520