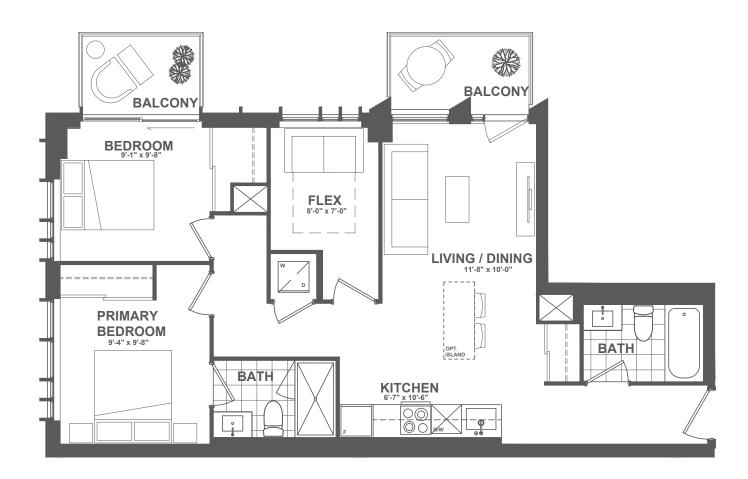

## B25-586

1 BEDROOM + FLEX | 1 BATH

INTERIOR: 586 sq.ft. EXTERIOR: 45 sq.ft.

TOTAL: 631 sq.ft.

FLOOR 9 • SUITES 901