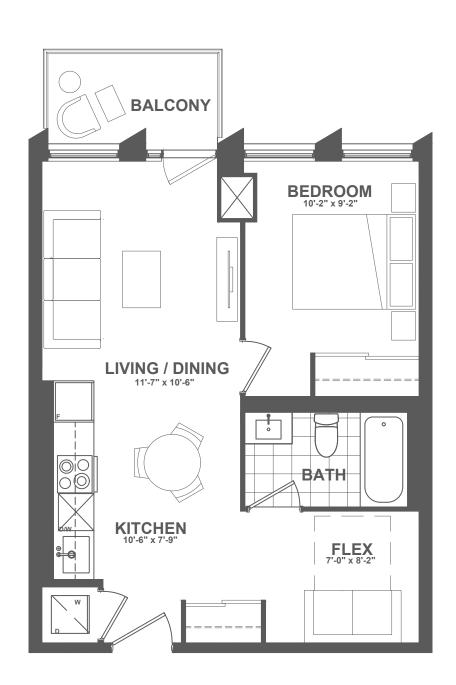

#### B A2-547

1 BEDROOM + FLEX | 1 BATH

INTERIOR: 547 sq.ft. EXTERIOR: 50 sq.ft.

TOTAL: 597 sq.ft.

FLOOR 2 • SUITE 206

FLOOR 5 • SUITE 508

FLOOR 6 • SUITE 608

FLOOR 7 • SUITE 708