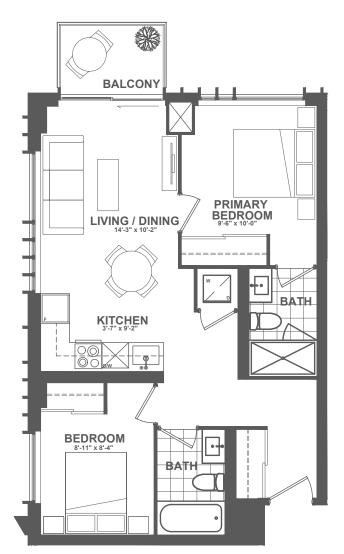

#### 2 BEDROOM | 2 BATH

INTERIOR: 710 sq.ft.

EXTERIOR: 50 sq.ft. (SUITE 563) • 45 sq.ft. (SUITES

564/636/736/819/918)

TOTAL: 760 SQ.FT. (SUITE 563) • 755 SQ.FT. (SUITES 564/636/736/819/918)

FLOOR 5: UNIT 564 FLOOR 6: UNIT 636 FLOOR 7: UNIT 736 FLOOR 8: UNIT 819 FLOOR 9: UNIT 918

FLOOR 5 • SUITES 563 + 564

FLOOR 7 • SUITE 736

FLOOR 8 • SUITE 819

FLOOR 9 • SUITE 918