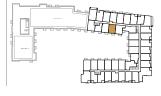

## A4 - 451

1 BEDROOM | 1 BATH

INTERIOR: 451 sq.ft. EXTERIOR: 50 sq.ft.

TOTAL: 501 sq.ft.

FLOOR 2 • SUITE 207

FLOOR 5 • SUITE 509

FLOOR 6 • SUITE 609

FLOOR 7 • SUITE 709

## A14-521

1 BEDROOM | 1 BATH

INTERIOR: 521 sq.ft. EXTERIOR: 50 sq.ft.

TOTAL: 571 sq.ft.

FLOOR 2 • SUITE 208

FLOOR 3 • SUITE 310

FLOOR 5 • SUITE 510

## A20 - 541

1 BEDROOM | 1 BATH

INTERIOR: 541 sq.ft. EXTERIOR: 65 sq.ft.

TOTAL: 606 sq.ft.

FLOOR 5 • SUITE 520

#### B A2-547

1 BEDROOM + FLEX | 1 BATH

INTERIOR: 547 sq.ft. EXTERIOR: 50 sq.ft.

TOTAL: 597 sq.ft.

FLOOR 2 • SUITE 206

FLOOR 5 • SUITE 508

FLOOR 6 • SUITE 608

FLOOR 7 • SUITE 708

## B A1-560

1 BEDROOM + FLEX | 1 BATH

INTERIOR: 560 sq.ft. EXTERIOR: 50 sq.ft.

TOTAL: 610 sq.ft.

FLOOR 2 • SUITES 205 + 209

FLOOR 5 • SUITES 507 + 511

FLOOR 6 • SUITE 607

FLOOR 7 • SUITE 707