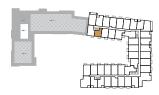

## A4 - 451

1 BEDROOM | 1 BATH

INTERIOR: 451 sq.ft. EXTERIOR: 50 sq.ft.

TOTAL: 501 sq.ft.

FLOOR 2 • SUITE 207

FLOOR 5 • SUITE 509

FLOOR 6 • SUITE 609

FLOOR 7 • SUITE 709