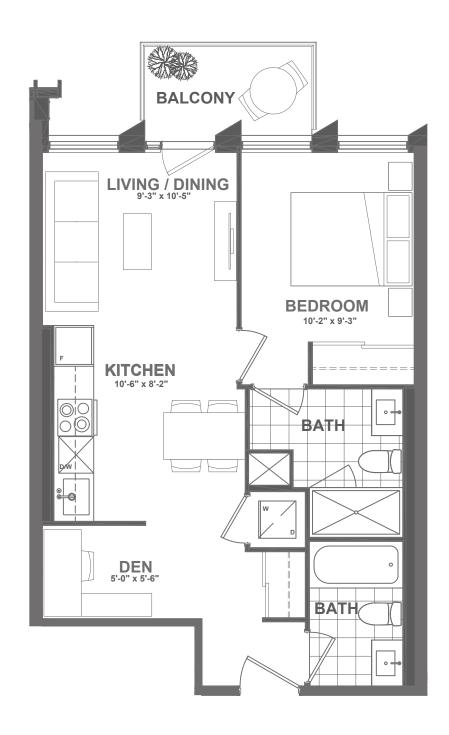

#### B A19-582

1 BEDROOM + DEN | 1 BATH

INTERIOR: 582 sq.ft. EXTERIOR: 130 sq.ft.

TOTAL: 712 sq.ft.









FLOOR 3 • SUITE 331

FLOOR 5 • SUITE 531



# B19-584 (BF)

1 BEDROOM + DEN | 1 BATH

INTERIOR: 584 sq.ft. EXTERIOR: 50 sq.ft.

TOTAL: 634 sq.ft.







FLOOR 2 • SUITE 245







FLOOR 5 • SUITE 547



FLOOR 6 • SUITE 618



FLOOR 7 • SUITE 718



## B25-586

1 BEDROOM + FLEX | 1 BATH

INTERIOR: 586 sq.ft. EXTERIOR: 45 sq.ft.

TOTAL: 631 sq.ft.



















FLOOR 9 • SUITES 901



## B8 - 593

1 BEDROOM + DEN | 2 BATH

INTERIOR: 593 sq.ft. EXTERIOR: 50 sq.ft.

TOTAL: 643 sq.ft.











FLOOR 2 • SUITES 225, 242 + 253

FLOOR 3 • SUITES 344 + 360

FLOOR 5 • SUITE 560



## B6 - 595

1 BEDROOM + DEN | 2 BATH

INTERIOR: 595 sq.ft. EXTERIOR: 50 sq.ft.

TOTAL: 645 SQ.FT.











FLOOR 6 • SUITE 615



FLOOR 7 • SUITES 715 + 731



# B9-602 (BF)

1 BEDROOM + FLEX | 2 BATH

INTERIOR: 602 sq.ft. EXTERIOR: 35 sq.ft.

TOTAL: 637 sq.ft.





FIRE HOSE CABINET IN UNIT 337.







FLOOR 3 • SUITES 328, 336 + 337

FLOOR 5 • SUITES 543, 545 + 546

FLOOR 6 • SUITES 624, 625, 626, 629, 630 + 632



#### B17-618

1 BEDROOM + FLEX | 2 BATH

INTERIOR: 618 SQ.FT. EXTERIOR: 50 SQ.FT.

TOTAL: 668 sq.ft.







FLOOR 2 • SUITE 204







FLOOR 5 • SUITE 506



FLOOR 5 • SUITE 606



FLOOR 5 • SUITE 706



## B27-622

1 BEDROOM + FLEX | 2 BATH

INTERIOR: 622 sq.ft. EXTERIOR: 50 sq.ft.

TOTAL: 672 sq.ft.















FLOOR 3 • SUITE 357

FLOOR 5 • SUITE 557

FLOOR 6 • SUITE 628

FLOOR 7 • SUITE 728



#### B7L-628

1 BEDROOM + FLEX | 2 BATH

INTERIOR: 628 SQ.FT. EXTERIOR: 50