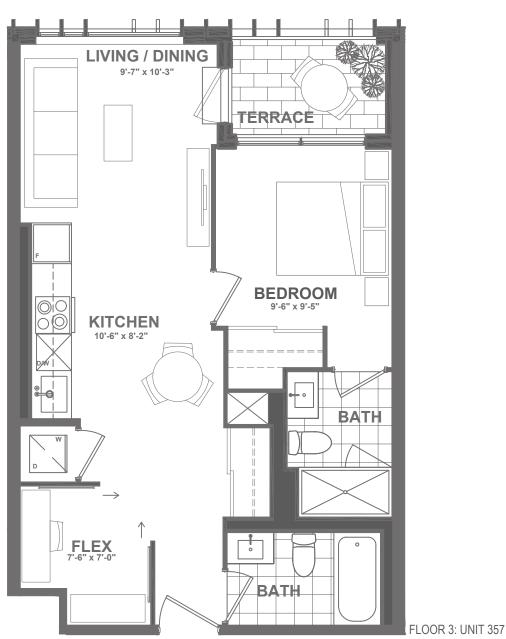

## B27-622

1 BEDROOM + FLEX | 2 BATH

INTERIOR: 622 sq.ft. EXTERIOR: 50 sq.ft.

TOTAL: 672 sq.ft.

FLOOR 3 • SUITE 357

FLOOR 5 • SUITE 557

FLOOR 6 • SUITE 628

FLOOR 7 • SUITE 728