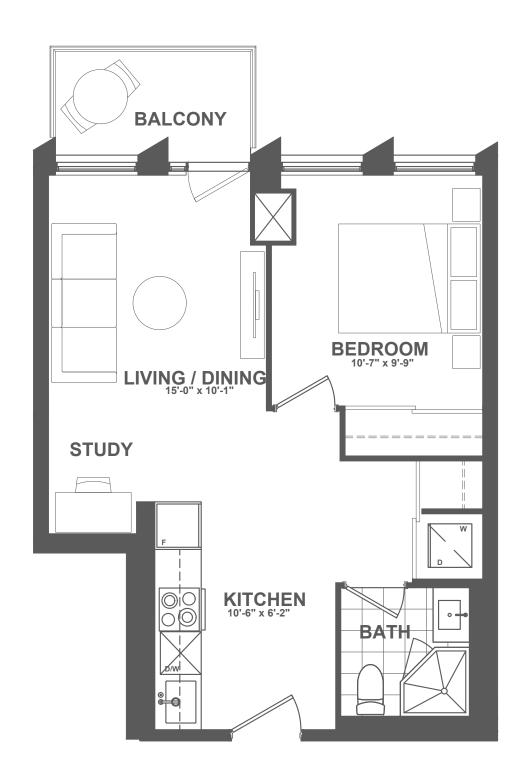

## A4 - 451

1 BEDROOM | 1 BATH

INTERIOR: 451 sq.ft. EXTERIOR: 50 sq.ft.

TOTAL: 501 sq.ft.

FLOOR 2 • SUITE 207

FLOOR 5 • SUITE 509

FLOOR 6 • SUITE 609

FLOOR 7 • SUITE 709