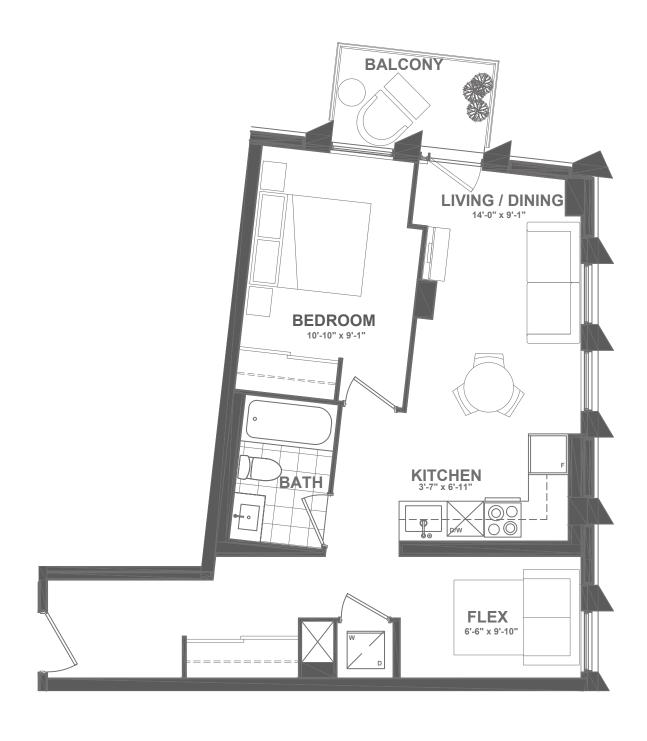

## B6 - 595

1 BEDROOM + DEN | 2 BATH

INTERIOR: 595 sq.ft. EXTERIOR: 50 sq.ft.

TOTAL: 645 SQ.FT.

FLOOR 6 • SUITE 615

FLOOR 7 • SUITES 715 + 731