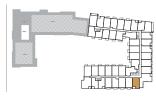

## A4 - 451

1 BEDROOM | 1 BATH

INTERIOR: 451 sq.ft. EXTERIOR: 50 sq.ft.

TOTAL: 501 sq.ft.

FLOOR 2 • SUITE 207

FLOOR 5 • SUITE 509

FLOOR 6 • SUITE 609

FLOOR 7 • SUITE 709

## A14-521

1 BEDROOM | 1 BATH

INTERIOR: 521 sq.ft. EXTERIOR: 50 sq.ft.

TOTAL: 571 sq.ft.

FLOOR 2 • SUITE 208

FLOOR 3 • SUITE 310

FLOOR 5 • SUITE 510

## A20 - 541

1 BEDROOM | 1 BATH

INTERIOR: 541 sq.ft. EXTERIOR: 65 sq.ft.

TOTAL: 606 sq.ft.

FLOOR 5 • SUITE 520

#### B A2-547

1 BEDROOM + FLEX | 1 BATH

INTERIOR: 547 sq.ft. EXTERIOR: 50 sq.ft.

TOTAL: 597 sq.ft.

FLOOR 2 • SUITE 206

FLOOR 5 • SUITE 508

FLOOR 6 • SUITE 608

FLOOR 7 • SUITE 708

## B A1-560

1 BEDROOM + FLEX | 1 BATH

INTERIOR: 560 sq.ft. EXTERIOR: 50 sq.ft.

TOTAL: 610 sq.ft.

FLOOR 2 • SUITES 205 + 209

FLOOR 5 • SUITES 507 + 511

FLOOR 6 • SUITE 607

FLOOR 7 • SUITE 707

#### B A16-563

1 BEDROOM + FLEX | 1 BATH

INTERIOR: 563 sq.ft.

EXTERIOR: 48 SQ.FT. (SUITE 255) • 50 SQ.FT. (SUITES 362)

**TOTAL:** 611 SQ.FT. (SUITE 255) • 613 SQ.FT. (SUITES 362)

FLOOR 2: UNIT 255

FLOOR 3: UNIT 362

## B A10-563

1 BEDROOM + DEN | 1 BATH

INTERIOR: 563 sq.ft. EXTERIOR: 50 sq.ft.

TOTAL: 613 sq.ft.

FLOOR 7 • SUITE 734

#### B11-570

1 BEDROOM + FLEX | 1 BATH

INTERIOR: 570 sq.ft. EXTERIOR: 35 sq.ft.

TOTAL: 605 SQ.FT.

FLOOR 3 • SUITE 327

FLOOR 5 • SUITE 544

FLOOR 6 • SUITE 631

#### B A19-582

1 BEDROOM + DEN | 1 BATH

INTERIOR: 582 sq.ft. EXTERIOR: 130 sq.ft.

TOTAL: 712 sq.ft.

FLOOR 3 • SUITE 331

FLOOR 5 • SUITE 531

# B19-584 (BF)

1 BEDROOM + DEN | 1 BATH

INTERIOR: 584 sq.ft. EXTERIOR: 50 sq.ft.

TOTAL: 634 sq.ft.

FLOOR 2 • SUITE 245

FLOOR 5 • SUITE 547

FLOOR 6 • SUITE 618

FLOOR 7 • SUITE 718