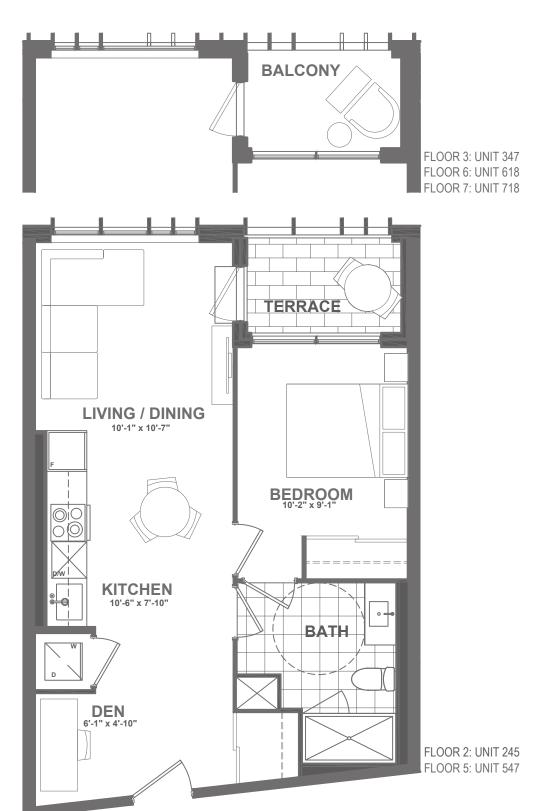

# B19-584 (BF)

1 BEDROOM + DEN | 1 BATH

INTERIOR: 584 sq.ft. EXTERIOR: 50 sq.ft.

TOTAL: 634 sq.ft.

FLOOR 2 • SUITE 245

FLOOR 5 • SUITE 547

FLOOR 6 • SUITE 618

FLOOR 7 • SUITE 718