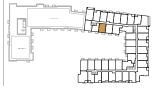

## A4 - 451

1 BEDROOM | 1 BATH

INTERIOR: 451 sq.ft. EXTERIOR: 50 sq.ft.

TOTAL: 501 sq.ft.

FLOOR 2 • SUITE 207

FLOOR 5 • SUITE 509

FLOOR 6 • SUITE 609

FLOOR 7 • SUITE 709