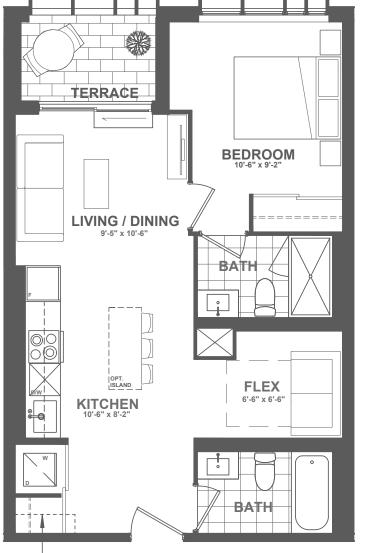

#### B A2-547

1 BEDROOM + FLEX | 1 BATH

INTERIOR: 547 sq.ft. EXTERIOR: 50 sq.ft.

TOTAL: 597 sq.ft.

FLOOR 2 • SUITE 206

FLOOR 5 • SUITE 508

FLOOR 6 • SUITE 608

FLOOR 7 • SUITE 708

## B A1-560

1 BEDROOM + FLEX | 1 BATH

INTERIOR: 560 sq.ft. EXTERIOR: 50 sq.ft.

TOTAL: 610 sq.ft.

FLOOR 2 • SUITES 205 + 209

FLOOR 5 • SUITES 507 + 511

FLOOR 6 • SUITE 607

FLOOR 7 • SUITE 707