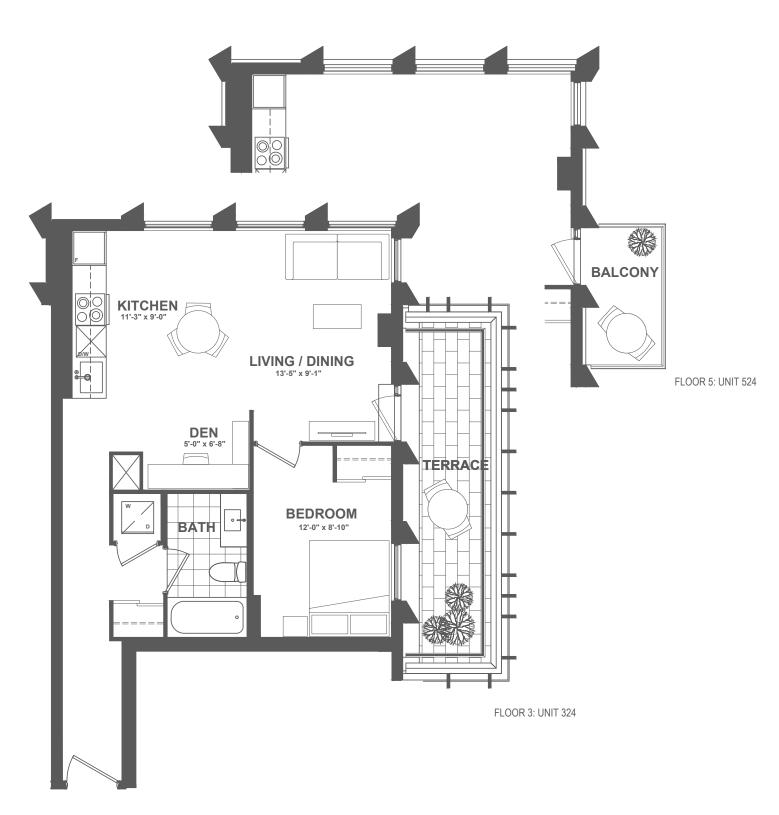

## B A18-650

1 BEDROOM + DEN | 1 BATH

INTERIOR: 650 sq.ft.

EXTERIOR: 130 SQ.FT. (SUITE 324) • 50 SQ.FT. (SUITES 524)

TOTAL: 780 SQ.FT. (SUITE 324) • 700 SQ.FT. (SUITES 524)

FLOOR 3 • SUITE 324

FLOOR 5 • SUITE 524