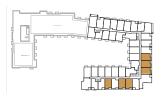

## A4 - 451

1 BEDROOM | 1 BATH

INTERIOR: 451 sq.ft. EXTERIOR: 50 sq.ft.

TOTAL: 501 sq.ft.

FLOOR 2 • SUITE 207

FLOOR 5 • SUITE 509

FLOOR 6 • SUITE 609

FLOOR 7 • SUITE 709

## A14-521

1 BEDROOM | 1 BATH

INTERIOR: 521 sq.ft. EXTERIOR: 50 sq.ft.

TOTAL: 571 sq.ft.

FLOOR 2 • SUITE 208

FLOOR 3 • SUITE 310

FLOOR 5 • SUITE 510

## A20 - 541

1 BEDROOM | 1 BATH

INTERIOR: 541 sq.ft. EXTERIOR: 65 sq.ft.

TOTAL: 606 sq.ft.

FLOOR 5 • SUITE 520

#### B A2-547

1 BEDROOM + FLEX | 1 BATH

INTERIOR: 547 sq.ft. EXTERIOR: 50 sq.ft.

TOTAL: 597 sq.ft.

FLOOR 2 • SUITE 206

FLOOR 5 • SUITE 508

FLOOR 6 • SUITE 608

FLOOR 7 • SUITE 708

## B A1-560

1 BEDROOM + FLEX | 1 BATH

INTERIOR: 560 sq.ft. EXTERIOR: 50 sq.ft.

TOTAL: 610 sq.ft.

FLOOR 2 • SUITES 205 + 209

FLOOR 5 • SUITES 507 + 511

FLOOR 6 • SUITE 607

FLOOR 7 • SUITE 707