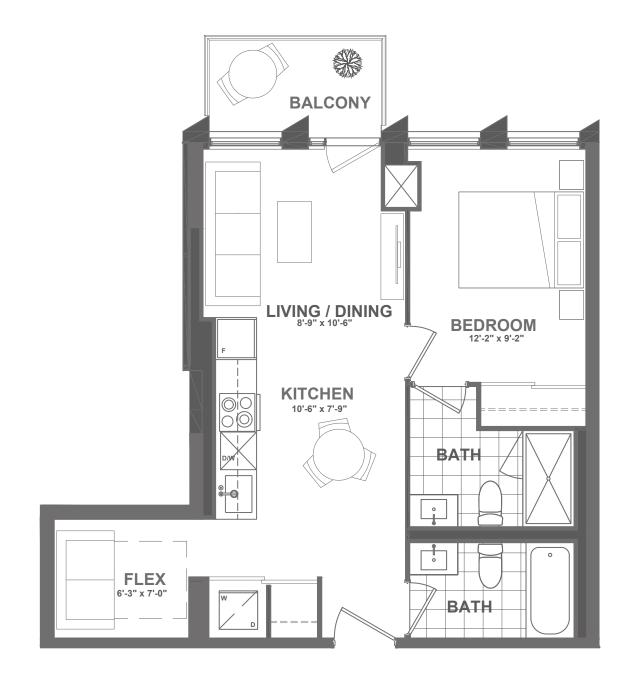

#### B A2-547

1 BEDROOM + FLEX | 1 BATH

INTERIOR: 547 sq.ft. EXTERIOR: 50 sq.ft.

TOTAL: 597 sq.ft.

FLOOR 2 • SUITE 206

FLOOR 5 • SUITE 508

FLOOR 6 • SUITE 608

FLOOR 7 • SUITE 708