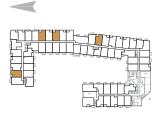

## A4 - 451

1 BEDROOM | 1 BATH

INTERIOR: 451 sq.ft. EXTERIOR: 50 sq.ft.

TOTAL: 501 sq.ft.

FLOOR 2 • SUITE 207

FLOOR 5 • SUITE 509

FLOOR 6 • SUITE 609

FLOOR 7 • SUITE 709

## A14-521

1 BEDROOM | 1 BATH

INTERIOR: 521 sq.ft. EXTERIOR: 50 sq.ft.

TOTAL: 571 sq.ft.

FLOOR 2 • SUITE 208

FLOOR 3 • SUITE 310

FLOOR 5 • SUITE 510

## A20 - 541

1 BEDROOM | 1 BATH

INTERIOR: 541 sq.ft. EXTERIOR: 65 sq.ft.

TOTAL: 606 sq.ft.

FLOOR 5 • SUITE 520

#### B A2-547

1 BEDROOM + FLEX | 1 BATH

INTERIOR: 547 sq.ft. EXTERIOR: 50 sq.ft.

TOTAL: 597 sq.ft.

FLOOR 2 • SUITE 206

FLOOR 5 • SUITE 508

FLOOR 6 • SUITE 608

FLOOR 7 • SUITE 708

## B A1-560

1 BEDROOM + FLEX | 1 BATH

INTERIOR: 560 sq.ft. EXTERIOR: 50 sq.ft.

TOTAL: 610 sq.ft.

FLOOR 2 • SUITES 205 + 209

FLOOR 5 • SUITES 507 + 511

FLOOR 6 • SUITE 607

FLOOR 7 • SUITE 707

#### B A16-563

1 BEDROOM + FLEX | 1 BATH

INTERIOR: 563 sq.ft.

EXTERIOR: 48 SQ.FT. (SUITE 255) • 50 SQ.FT. (SUITES 362)

**TOTAL:** 611 SQ.FT. (SUITE 255) • 613 SQ.FT. (SUITES 362)

FLOOR 2: UNIT 255

FLOOR 3: UNIT 362

FLOOR 3 • SUITE 362

## B A10-563

1 BEDROOM + DEN | 1 BATH

INTERIOR: 563 sq.ft. EXTERIOR: 50 sq.ft.

TOTAL: 613 sq.ft.

FLOOR 7 • SUITE 734

#### B11-570

1 BEDROOM + FLEX | 1 BATH

INTERIOR: 570 sq.ft. EXTERIOR: 35 sq.ft.

TOTAL: 605 SQ.FT.

FLOOR 3 • SUITE 327

FLOOR 5 • SUITE 544

FLOOR 6 • SUITE 631

#### B A19-582

1 BEDROOM + DEN | 1 BATH

INTERIOR: 582 sq.ft. EXTERIOR: 130 sq.ft.

TOTAL: 712 sq.ft.

FLOOR 3 • SUITE 331

FLOOR 5 • SUITE 531

# B19-584 (BF)

1 BEDROOM + DEN | 1 BATH

INTERIOR: 584 sq.ft. EXTERIOR: 50 sq.ft.

TOTAL: 634 sq.ft.

FLOOR 2 • SUITE 245

FLOOR 5 • SUITE 547

FLOOR 6 • SUITE 618

FLOOR 7 • SUITE 718