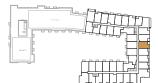

## D6 - 878

3 BEDROOM | 2 BATH

INTERIOR: 878 sq.ft. EXTERIOR: 150 sq.ft.

TOTAL: 1,028 sq.ft.

FLOOR 1 • SUITE 152