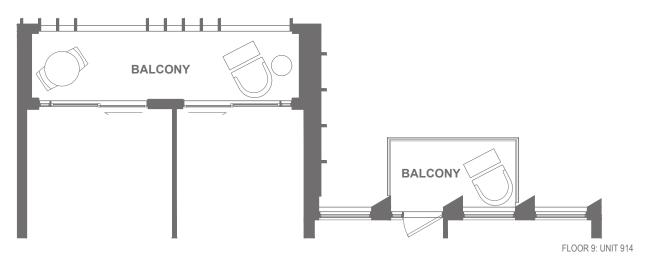

# D9-1084 (BF)

3 BEDROOM + FLEX | 2 BATH

INTERIOR: 1,084 sq.ft.

EXTERIOR: 220 SQ.FT. (SUITES 815) • 155 SQ.FT. (SUITE 914)

TOTAL: 1,304 SQ.FT. (SUITES 815) • 1,239 SQ.FT. (SUITE 914)

FLOOR 8: UNIT 815

FLOOR 8 • SUITE 815

FLOOR 9 • SUITE 914