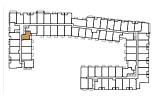

#### B A16-563

1 BEDROOM + FLEX | 1 BATH

INTERIOR: 563 sq.ft.

EXTERIOR: 48 SQ.FT. (SUITE 255) • 50 SQ.FT. (SUITES 362)

**TOTAL:** 611 SQ.FT. (SUITE 255) • 613 SQ.FT. (SUITES 362)

FLOOR 2: UNIT 255

FLOOR 3: UNIT 362

FLOOR 3 • SUITE 362