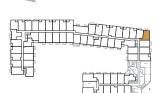

## A4 - 451

1 BEDROOM | 1 BATH

INTERIOR: 451 sq.ft. EXTERIOR: 50 sq.ft.

TOTAL: 501 sq.ft.

FLOOR 2 • SUITE 207

FLOOR 5 • SUITE 509

FLOOR 6 • SUITE 609

FLOOR 7 • SUITE 709

## A14-521

1 BEDROOM | 1 BATH

INTERIOR: 521 sq.ft. EXTERIOR: 50 sq.ft.

TOTAL: 571 sq.ft.

FLOOR 2 • SUITE 208

FLOOR 3 • SUITE 310

FLOOR 5 • SUITE 510

## A20 - 541

1 BEDROOM | 1 BATH

INTERIOR: 541 sq.ft. EXTERIOR: 65 sq.ft.

TOTAL: 606 sq.ft.

FLOOR 5 • SUITE 520

#### B A2-547

1 BEDROOM + FLEX | 1 BATH

INTERIOR: 547 sq.ft. EXTERIOR: 50 sq.ft.

TOTAL: 597 sq.ft.

FLOOR 2 • SUITE 206

FLOOR 5 • SUITE 508

FLOOR 6 • SUITE 608

FLOOR 7 • SUITE 708

## B A1-560

1 BEDROOM + FLEX | 1 BATH

INTERIOR: 560 sq.ft. EXTERIOR: 50 sq.ft.

TOTAL: 610 sq.ft.

FLOOR 2 • SUITES 205 + 209

FLOOR 5 • SUITES 507 + 511

FLOOR 6 • SUITE 607

FLOOR 7 • SUITE 707