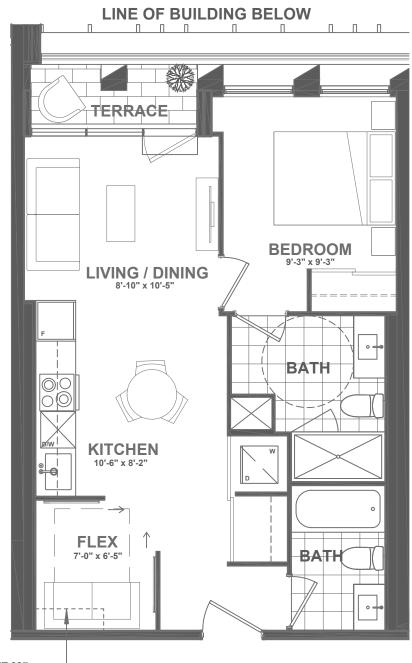

## B A1-560

1 BEDROOM + FLEX | 1 BATH

INTERIOR: 560 sq.ft. EXTERIOR: 50 sq.ft.

TOTAL: 610 sq.ft.

FLOOR 2 • SUITES 205 + 209

FLOOR 5 • SUITES 507 + 511

FLOOR 6 • SUITE 607

FLOOR 7 • SUITE 707