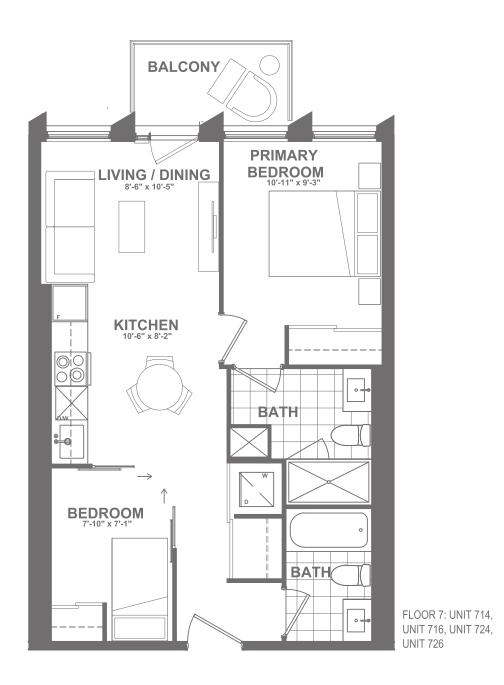

## C B2.2-630

2 BEDROOM | 2 BATH

INTERIOR: 630 sq.ft. EXTERIOR: 50 sq.ft.

TOTAL: 680 sq.ft.

FLOOR 8 • SUITE 820

FLOOR 9 · SUITE 919