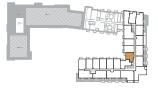

## B8 - 593

1 BEDROOM + DEN | 2 BATH

INTERIOR: 593 sq.ft. EXTERIOR: 50 sq.ft.

TOTAL: 643 sq.ft.

FLOOR 2 • SUITES 225, 242 + 253

FLOOR 3 • SUITES 344 + 360

FLOOR 5 • SUITE 560