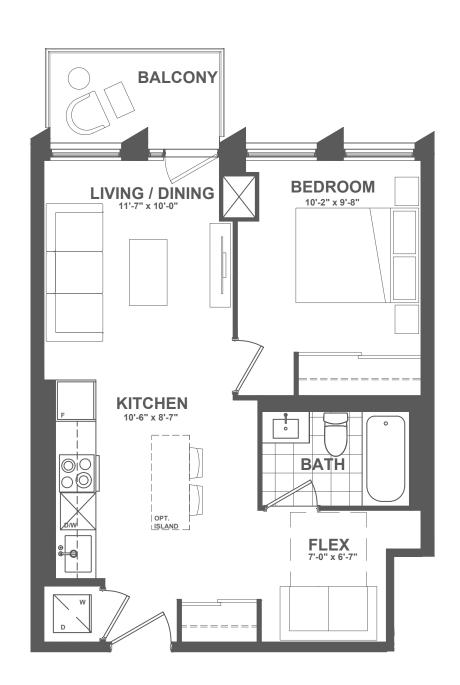

## A14-521

1 BEDROOM | 1 BATH

INTERIOR: 521 sq.ft. EXTERIOR: 50 sq.ft.

TOTAL: 571 sq.ft.

FLOOR 2 • SUITE 208

FLOOR 3 • SUITE 310

FLOOR 5 • SUITE 510