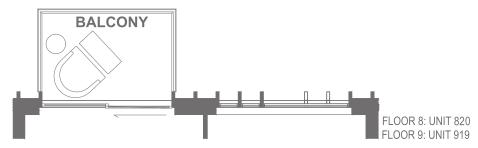

## C B2.2-630

2 BEDROOM | 2 BATH

INTERIOR: 630 sq.ft. EXTERIOR: 50 sq.ft.

TOTAL: 680 sq.ft.

FLOOR 8 • SUITE 820

FLOOR 9 · SUITE 919