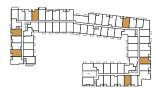

## B8 - 593

1 BEDROOM + DEN | 2 BATH

INTERIOR: 593 sq.ft. EXTERIOR: 50 sq.ft.

TOTAL: 643 sq.ft.

FLOOR 2 • SUITES 225, 242 + 253

FLOOR 3 • SUITES 344 + 360

FLOOR 5 • SUITE 560

FLOOR 2 • SUITES 224, 233, 235 + 240

FLOOR 3 • SUITES 342 + 352

FLOOR 5 • SUITES 526, 542 + 550

FLOOR 6 • SUITES 612 + 621

FLOOR 7 • SUITES 712 + 721

FLOOR 2: UNIT 224, UNIT 233, UNIT 235, UNIT 240 FLOOR 5: UNIT 550