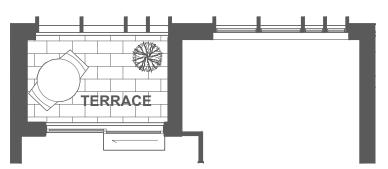

## A4 - 451

1 BEDROOM | 1 BATH

INTERIOR: 451 sq.ft. EXTERIOR: 50 sq.ft.

TOTAL: 501 sq.ft.

FLOOR 2 • SUITE 207

FLOOR 5 • SUITE 509

FLOOR 6 • SUITE 609

FLOOR 7 • SUITE 709

## A14-521

1 BEDROOM | 1 BATH

INTERIOR: 521 sq.ft. EXTERIOR: 50 sq.ft.

TOTAL: 571 sq.ft.

FLOOR 2 • SUITE 208

FLOOR 3 • SUITE 310

FLOOR 5 • SUITE 510

## A20 - 541

1 BEDROOM | 1 BATH

INTERIOR: 541 sq.ft. EXTERIOR: 65 sq.ft.

TOTAL: 606 sq.ft.

FLOOR 5 • SUITE 520

#### B A2-547

1 BEDROOM + FLEX | 1 BATH

INTERIOR: 547 sq.ft. EXTERIOR: 50 sq.ft.

TOTAL: 597 sq.ft.

FLOOR 2 • SUITE 206

FLOOR 5 • SUITE 508

FLOOR 6 • SUITE 608

FLOOR 7 • SUITE 708

## B A1-560

1 BEDROOM + FLEX | 1 BATH

INTERIOR: 560 sq.ft. EXTERIOR: 50 sq.ft.

TOTAL: 610 sq.ft.

FLOOR 2 • SUITES 205 + 209

FLOOR 5 • SUITES 507 + 511

FLOOR 6 • SUITE 607

FLOOR 7 • SUITE 707