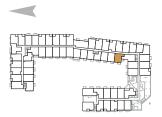

## A4 - 451

1 BEDROOM | 1 BATH

INTERIOR: 451 sq.ft. EXTERIOR: 50 sq.ft.

TOTAL: 501 sq.ft.

FLOOR 2 • SUITE 207

FLOOR 5 • SUITE 509

FLOOR 6 • SUITE 609

FLOOR 7 • SUITE 709