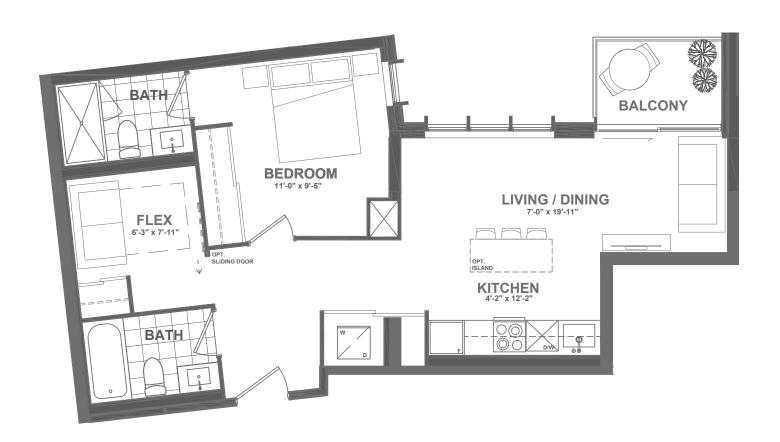

#### B A2-547

1 BEDROOM + FLEX | 1 BATH

INTERIOR: 547 sq.ft. EXTERIOR: 50 sq.ft.

TOTAL: 597 sq.ft.

FLOOR 2 • SUITE 206

FLOOR 5 • SUITE 508

FLOOR 6 • SUITE 608

FLOOR 7 • SUITE 708