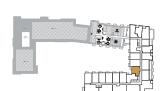

## B8 - 593

1 BEDROOM + DEN | 2 BATH

INTERIOR: 593 sq.ft. EXTERIOR: 50 sq.ft.

TOTAL: 643 sq.ft.

FLOOR 2 • SUITES 225, 242 + 253

FLOOR 3 • SUITES 344 + 360

FLOOR 5 • SUITE 560