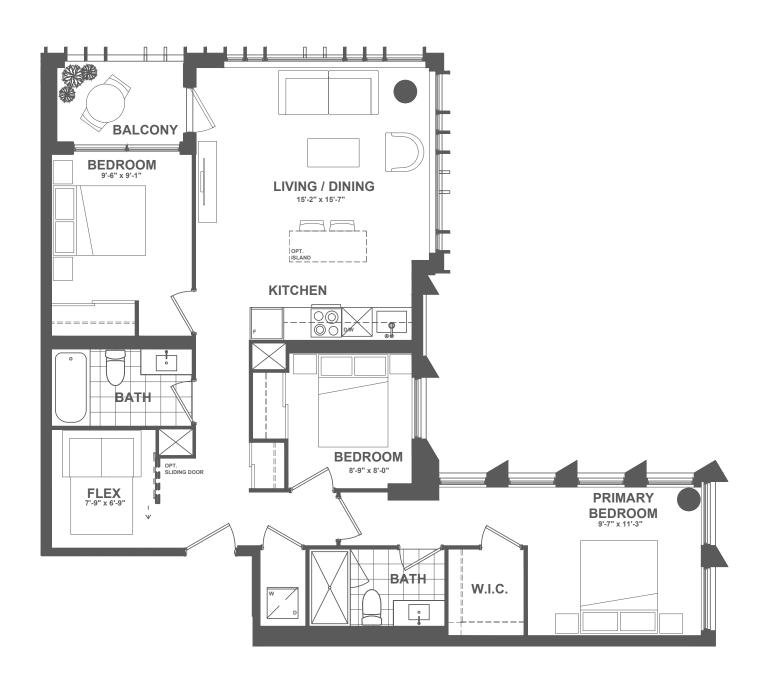

#### B A19-582

1 BEDROOM + DEN | 1 BATH

INTERIOR: 582 sq.ft. EXTERIOR: 130 sq.ft.

TOTAL: 712 sq.ft.

FLOOR 3 • SUITE 331

FLOOR 5 • SUITE 531