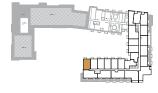

## A4 - 451

1 BEDROOM | 1 BATH

INTERIOR: 451 sq.ft. EXTERIOR: 50 sq.ft.

TOTAL: 501 sq.ft.

FLOOR 2 • SUITE 207

FLOOR 5 • SUITE 509

FLOOR 6 • SUITE 609

FLOOR 7 • SUITE 709