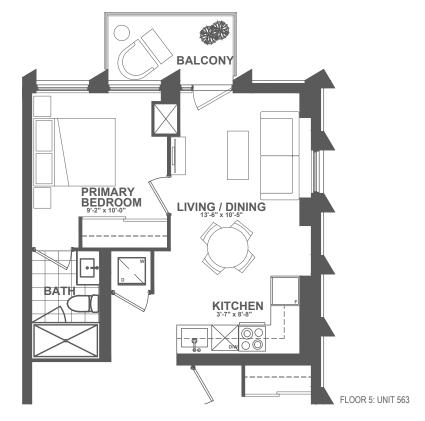

#### B A16-563

1 BEDROOM + FLEX | 1 BATH

INTERIOR: 563 sq.ft.

EXTERIOR: 48 SQ.FT. (SUITE 255) • 50 SQ.FT. (SUITES 362)

**TOTAL:** 611 SQ.FT. (SUITE 255) • 613 SQ.FT. (SUITES 362)

FLOOR 2: UNIT 255

FLOOR 3: UNIT 362

FLOOR 3 • SUITE 362