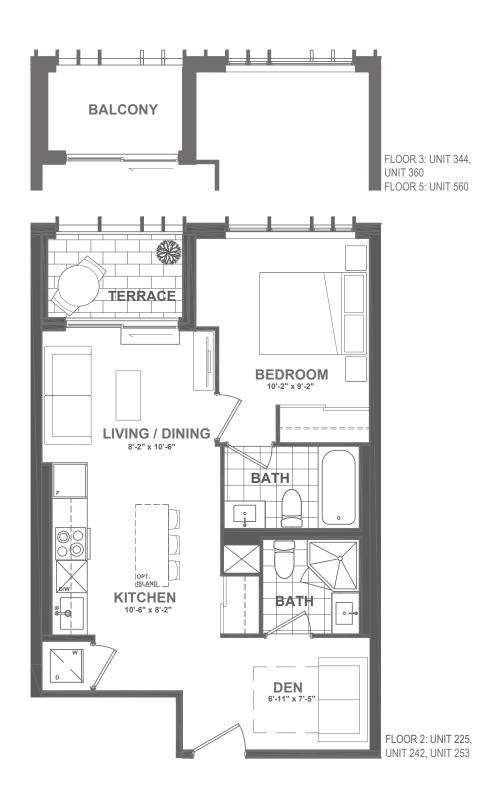

## B8 - 593

1 BEDROOM + DEN | 2 BATH

INTERIOR: 593 sq.ft. EXTERIOR: 50 sq.ft.

TOTAL: 643 sq.ft.

FLOOR 2 • SUITES 225, 242 + 253

FLOOR 3 • SUITES 344 + 360

FLOOR 5 • SUITE 560