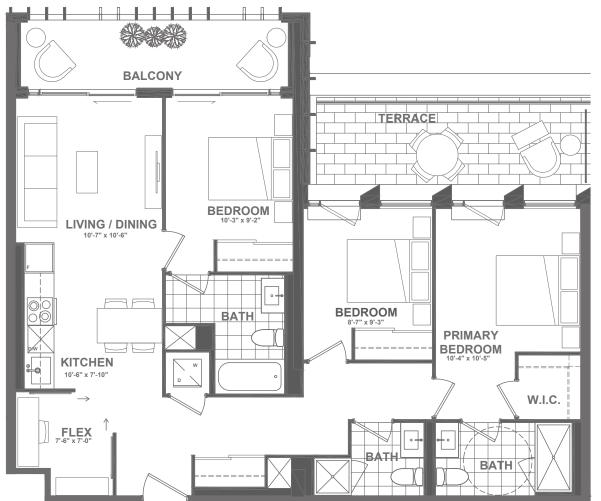

# D9-1084 (BF)

3 BEDROOM + FLEX | 2 BATH

INTERIOR: 1,084 sq.ft.

EXTERIOR: 220 SQ.FT. (SUITES 815) • 155 SQ.FT. (SUITE 914)

TOTAL: 1,304 SQ.FT. (SUITES 815) • 1,239 SQ.FT. (SUITE 914)

FLOOR 8: UNIT 815

FLOOR 8 • SUITE 815

FLOOR 9 • SUITE 914