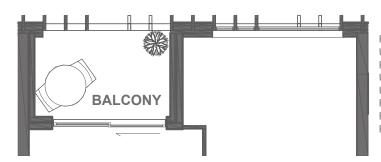

## A4 - 451

1 BEDROOM | 1 BATH

INTERIOR: 451 sq.ft. EXTERIOR: 50 sq.ft.

TOTAL: 501 sq.ft.

FLOOR 2 • SUITE 207

FLOOR 5 • SUITE 509

FLOOR 6 • SUITE 609

FLOOR 7 • SUITE 709

## A14-521

1 BEDROOM | 1 BATH

INTERIOR: 521 sq.ft. EXTERIOR: 50 sq.ft.

TOTAL: 571 sq.ft.

FLOOR 2 • SUITE 208

FLOOR 3 • SUITE 310

FLOOR 5 • SUITE 510

## A20 - 541

1 BEDROOM | 1 BATH

INTERIOR: 541 sq.ft. EXTERIOR: 65 sq.ft.

TOTAL: 606 sq.ft.

FLOOR 5 • SUITE 520

#### B A2-547

1 BEDROOM + FLEX | 1 BATH

INTERIOR: 547 sq.ft. EXTERIOR: 50 sq.ft.

TOTAL: 597 sq.ft.

FLOOR 2 • SUITE 206

FLOOR 5 • SUITE 508

FLOOR 6 • SUITE 608

FLOOR 7 • SUITE 708

## B A1-560

1 BEDROOM + FLEX | 1 BATH

INTERIOR: 560 sq.ft. EXTERIOR: 50 sq.ft.

TOTAL: 610 sq.ft.

FLOOR 2 • SUITES 205 + 209

FLOOR 5 • SUITES 507 + 511

FLOOR 6 • SUITE 607

FLOOR 7 • SUITE 707