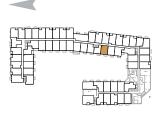

## A4 - 451

1 BEDROOM | 1 BATH

INTERIOR: 451 sq.ft. EXTERIOR: 50 sq.ft.

TOTAL: 501 sq.ft.

FLOOR 2 • SUITE 207

FLOOR 5 • SUITE 509

FLOOR 6 • SUITE 609

FLOOR 7 • SUITE 709