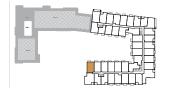

## A4 - 451

1 BEDROOM | 1 BATH

INTERIOR: 451 sq.ft. EXTERIOR: 50 sq.ft.

TOTAL: 501 sq.ft.

FLOOR 2 • SUITE 207

FLOOR 5 • SUITE 509

FLOOR 6 • SUITE 609

FLOOR 7 • SUITE 709