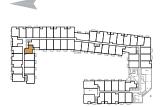

## A14-521

1 BEDROOM | 1 BATH

INTERIOR: 521 sq.ft. EXTERIOR: 50 sq.ft.

TOTAL: 571 sq.ft.

FLOOR 2 • SUITE 208

FLOOR 3 • SUITE 310

FLOOR 5 • SUITE 510