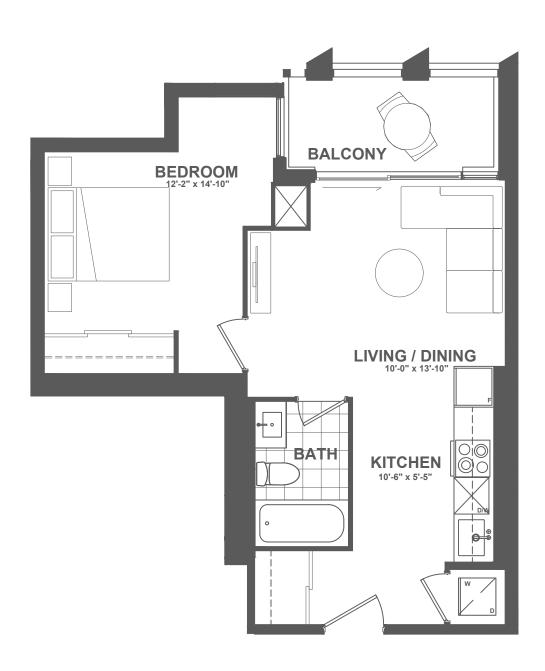

## A4 - 451

1 BEDROOM | 1 BATH

INTERIOR: 451 sq.ft. EXTERIOR: 50 sq.ft.

TOTAL: 501 sq.ft.

FLOOR 2 • SUITE 207

FLOOR 5 • SUITE 509

FLOOR 6 • SUITE 609

FLOOR 7 • SUITE 709