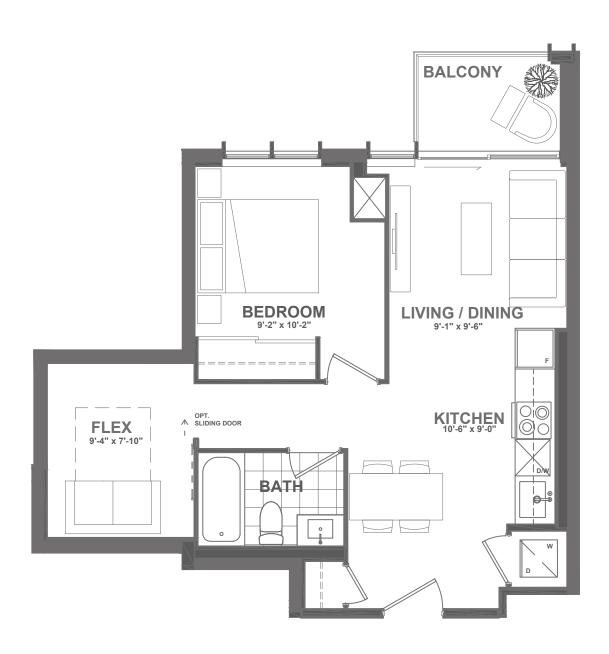

## A14-521

1 BEDROOM | 1 BATH

INTERIOR: 521 sq.ft. EXTERIOR: 50 sq.ft.

TOTAL: 571 sq.ft.

FLOOR 2 • SUITE 208

FLOOR 3 • SUITE 310

FLOOR 5 • SUITE 510