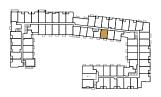

## A4 - 451

1 BEDROOM | 1 BATH

INTERIOR: 451 sq.ft. EXTERIOR: 50 sq.ft.

TOTAL: 501 sq.ft.

FLOOR 2 • SUITE 207

FLOOR 5 • SUITE 509

FLOOR 6 • SUITE 609

FLOOR 7 • SUITE 709