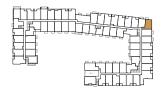

## A4 - 451

1 BEDROOM | 1 BATH

INTERIOR: 451 sq.ft. EXTERIOR: 50 sq.ft.

TOTAL: 501 sq.ft.

FLOOR 2 • SUITE 207

FLOOR 5 • SUITE 509

FLOOR 6 • SUITE 609

FLOOR 7 • SUITE 709

## A14-521

1 BEDROOM | 1 BATH

INTERIOR: 521 sq.ft. EXTERIOR: 50 sq.ft.

TOTAL: 571 sq.ft.

FLOOR 2 • SUITE 208

FLOOR 3 • SUITE 310

FLOOR 5 • SUITE 510

## A20 - 541

1 BEDROOM | 1 BATH

INTERIOR: 541 sq.ft. EXTERIOR: 65 sq.ft.

TOTAL: 606 sq.ft.

FLOOR 5 • SUITE 520

#### B A2-547

1 BEDROOM + FLEX | 1 BATH

INTERIOR: 547 sq.ft. EXTERIOR: 50 sq.ft.

TOTAL: 597 sq.ft.

FLOOR 2 • SUITE 206

FLOOR 5 • SUITE 508

FLOOR 6 • SUITE 608

FLOOR 7 • SUITE 708

## B A1-560

1 BEDROOM + FLEX | 1 BATH

INTERIOR: 560 sq.ft. EXTERIOR: 50 sq.ft.

TOTAL: 610 sq.ft.

FLOOR 2 • SUITES 205 + 209

FLOOR 5 • SUITES 507 + 511

FLOOR 6 • SUITE 607

FLOOR 7 • SUITE 707