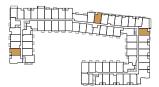

## C B2.2-630

2 BEDROOM | 2 BATH

INTERIOR: 630 sq.ft. EXTERIOR: 50 sq.ft.

TOTAL: 680 sq.ft.

FLOOR 8 • SUITE 820

FLOOR 9 · SUITE 919

## B24-634

1 BEDROOM + FLEX | 1 BATH

INTERIOR: 634 sq.ft. EXTERIOR: 50 sq.ft.

TOTAL: 684 sq.ft.

FLOOR 2 • SUITE 247

FLOOR 3 • SUITE 349

#### B7L-635

1 BEDROOM + FLEX | 2 BATH

INTERIOR: 635 sq.ft. EXTERIOR: 50 sq.ft.

TOTAL: 685 SQ.FT.

FLOOR 3: UNIT 326, UNIT 329, UNIT 346 FLOOR 5: UNIT 529, UNIT 534, UNIT 552, UNIT 554, UNIT 558 FLOOR 6: UNIT 623 FLOOR 7: UNIT 723 FLOOR 8: UNIT 810

FLOOR 2 • SUITES 227, 244 + 250

FLOOR 3 • SUITES 326, 329, 334, 346, 354 + 358

FLOOR 5 • SUITES 529, 534, 552, 554 + 558

FLOOR 6 • SUITE 623

FLOOR 7 • SUITE 723

FLOOR 8 • SUITE 810

FLOOR 2: UNIT 227, UNIT 244, UNIT 250 FLOOR 3: UNIT 334, UNIT 354, UNIT 358

FIRE HOSE CABINET IN UNIT 226 AND 342.

#### B7R-635

1 BEDROOM + FLEX | 2 BATH

INTERIOR: 635 sq.ft. EXTERIOR: 50 sq.ft.

TOTAL: 685 sq.ft.

FLOOR 3: UNIT 338, UNIT 343, UNIT 345, UNIT 361 FLOOR 5: UNIT 533, UNIT 538, UNIT 553, UNIT 555, UNIT 559, UNIT 561

FLOOR 2: UNIT 226, UNIT 230, UNIT 234, UNIT 236, UNIT 241, UNIT 243, UNIT 254 FLOOR 3: UNIT 333, UNIT 353, UNIT 355, UNIT 359 FLOOR 5: UNIT 551

FLOOR 2 • SUITES 226, 230, 234, 236, 241, 243 + 254

FLOOR 3 • SUITES 333, 338, 343, 345, 353, 355, 359 + 361

FLOOR 5 • SUITES 533, 538, 551, 553, 555, 559 + 561

## B A18-650

1 BEDROOM + DEN | 1 BATH

INTERIOR: 650 sq.ft.

EXTERIOR: 130 SQ.FT. (SUITE 324) • 50 SQ.FT. (SUITES 524)

TOTAL: 780 SQ.FT. (SUITE 324) • 700 SQ.FT. (SUITES 524)

FLOOR 3 • SUITE 324

FLOOR 5 • SUITE 524