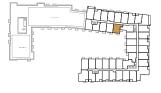

## A4 - 451

1 BEDROOM | 1 BATH

INTERIOR: 451 sq.ft. EXTERIOR: 50 sq.ft.

TOTAL: 501 sq.ft.

FLOOR 2 • SUITE 207

FLOOR 5 • SUITE 509

FLOOR 6 • SUITE 609

FLOOR 7 • SUITE 709