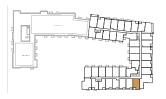

## A4 - 451

1 BEDROOM | 1 BATH

INTERIOR: 451 sq.ft. EXTERIOR: 50 sq.ft.

TOTAL: 501 sq.ft.

FLOOR 2 • SUITE 207

FLOOR 5 • SUITE 509

FLOOR 6 • SUITE 609

FLOOR 7 • SUITE 709

## A14-521

1 BEDROOM | 1 BATH

INTERIOR: 521 sq.ft. EXTERIOR: 50 sq.ft.

TOTAL: 571 sq.ft.

FLOOR 2 • SUITE 208

FLOOR 3 • SUITE 310

FLOOR 5 • SUITE 510

## A20 - 541

1 BEDROOM | 1 BATH

INTERIOR: 541 sq.ft. EXTERIOR: 65 sq.ft.

TOTAL: 606 sq.ft.

FLOOR 5 • SUITE 520

#### B A2-547

1 BEDROOM + FLEX | 1 BATH

INTERIOR: 547 sq.ft. EXTERIOR: 50 sq.ft.

TOTAL: 597 sq.ft.

FLOOR 2 • SUITE 206

FLOOR 5 • SUITE 508

FLOOR 6 • SUITE 608

FLOOR 7 • SUITE 708

## B A1-560

1 BEDROOM + FLEX | 1 BATH

INTERIOR: 560 sq.ft. EXTERIOR: 50 sq.ft.

TOTAL: 610 sq.ft.

FLOOR 2 • SUITES 205 + 209

FLOOR 5 • SUITES 507 + 511

FLOOR 6 • SUITE 607

FLOOR 7 • SUITE 707

#### B A16-563

1 BEDROOM + FLEX | 1 BATH

INTERIOR: 563 sq.ft.

EXTERIOR: 48 SQ.FT. (SUITE 255) • 50 SQ.FT. (SUITES 362)

**TOTAL:** 611 SQ.FT. (SUITE 255) • 613 SQ.FT. (SUITES 362)

FLOOR 2: UNIT 255

FLOOR 3: UNIT 362

## B A10-563

1 BEDROOM + DEN | 1 BATH

INTERIOR: 563 sq.ft. EXTERIOR: 50 sq.ft.

TOTAL: 613 sq.ft.

FLOOR 7 • SUITE 734

#### B11-570

1 BEDROOM + FLEX | 1 BATH

INTERIOR: 570 sq.ft. EXTERIOR: 35 sq.ft.

TOTAL: 605 SQ.FT.

FLOOR 3 • SUITE 327

FLOOR 5 • SUITE 544

FLOOR 6 • SUITE 631

#### B A19-582

1 BEDROOM + DEN | 1 BATH

INTERIOR: 582 sq.ft. EXTERIOR: 130 sq.ft.

TOTAL: 712 sq.ft.

FLOOR 3 • SUITE 331

FLOOR 5 • SUITE 531

# B19-584 (BF)

1 BEDROOM + DEN | 1 BATH

INTERIOR: 584 sq.ft. EXTERIOR: 50 sq.ft.

TOTAL: 634 sq.ft.

FLOOR 2 • SUITE 245

FLOOR 5 • SUITE 547

FLOOR 6 • SUITE 618

FLOOR 7 • SUITE 718