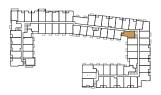

## A14-521

1 BEDROOM | 1 BATH

INTERIOR: 521 sq.ft. EXTERIOR: 50 sq.ft.

TOTAL: 571 sq.ft.

FLOOR 2 • SUITE 208

FLOOR 3 • SUITE 310

FLOOR 5 • SUITE 510