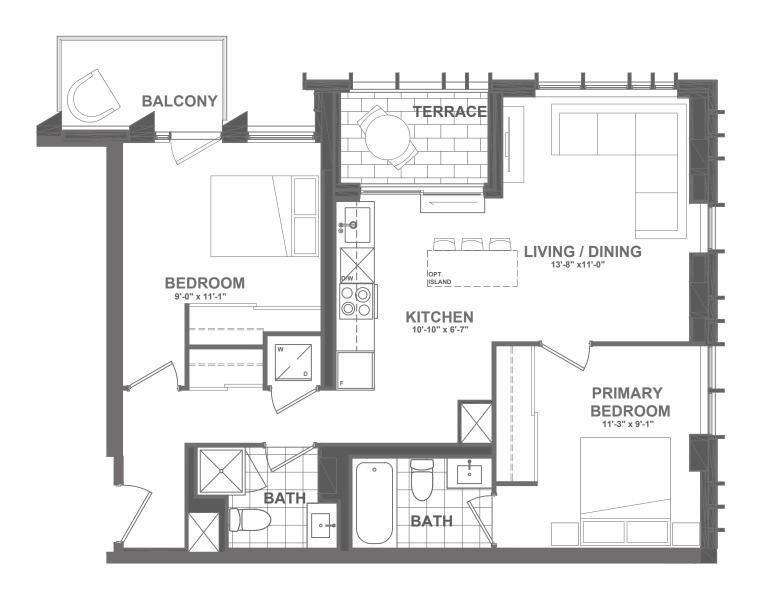

## B A1-560

1 BEDROOM + FLEX | 1 BATH

INTERIOR: 560 sq.ft. EXTERIOR: 50 sq.ft.

TOTAL: 610 sq.ft.

FLOOR 2 • SUITES 205 + 209

FLOOR 5 • SUITES 507 + 511

FLOOR 6 • SUITE 607

FLOOR 7 • SUITE 707