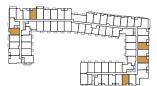

FLOOR 2 • SUITES 227, 244 + 250

FLOOR 3 • SUITES 326, 329, 334, 346, 354 + 358

FLOOR 5 • SUITES 529, 534, 552, 554 + 558

FLOOR 6 • SUITE 623

FLOOR 7 • SUITE 723

FLOOR 8 • SUITE 810

FLOOR 2: UNIT 227, UNIT 244, UNIT 250 FLOOR 3: UNIT 334, UNIT 354, UNIT 358

FIRE HOSE CABINET IN UNIT 226 AND 342.