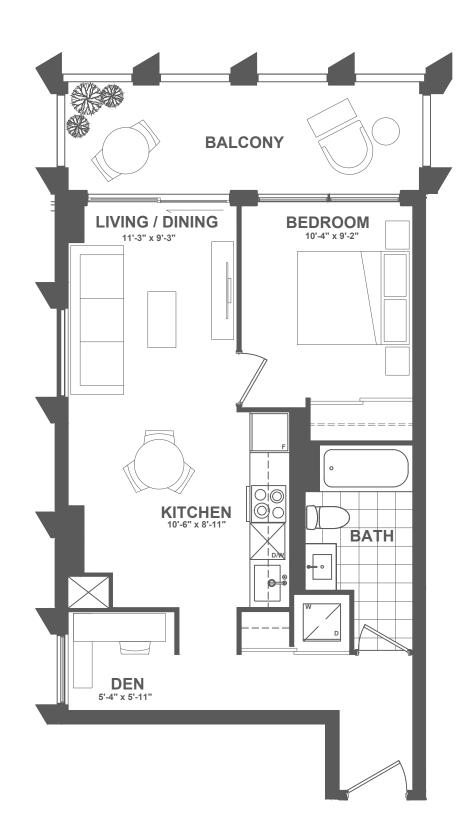

#### B A2-547

1 BEDROOM + FLEX | 1 BATH

INTERIOR: 547 sq.ft. EXTERIOR: 50 sq.ft.

TOTAL: 597 sq.ft.

FLOOR 2 • SUITE 206

FLOOR 5 • SUITE 508

FLOOR 6 • SUITE 608

FLOOR 7 • SUITE 708