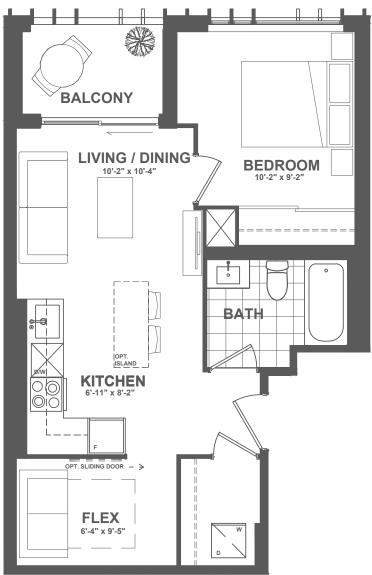

## B A1-560

1 BEDROOM + FLEX | 1 BATH

INTERIOR: 560 sq.ft. EXTERIOR: 50 sq.ft.

TOTAL: 610 sq.ft.

FLOOR 2 • SUITES 205 + 209

FLOOR 5 • SUITES 507 + 511

FLOOR 6 • SUITE 607

FLOOR 7 • SUITE 707