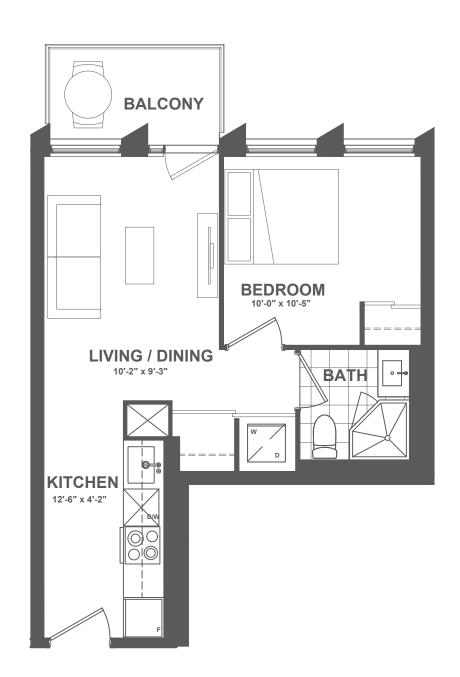

## A4 - 451

1 BEDROOM | 1 BATH

INTERIOR: 451 sq.ft. EXTERIOR: 50 sq.ft.

TOTAL: 501 sq.ft.

FLOOR 2 • SUITE 207

FLOOR 5 • SUITE 509

FLOOR 6 • SUITE 609

FLOOR 7 • SUITE 709