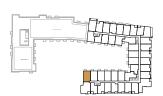

## A4 - 451

1 BEDROOM | 1 BATH

INTERIOR: 451 sq.ft. EXTERIOR: 50 sq.ft.

TOTAL: 501 sq.ft.

FLOOR 2 • SUITE 207

FLOOR 5 • SUITE 509

FLOOR 6 • SUITE 609

FLOOR 7 • SUITE 709