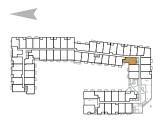

## A4 - 451

1 BEDROOM | 1 BATH

INTERIOR: 451 sq.ft. EXTERIOR: 50 sq.ft.

TOTAL: 501 sq.ft.

FLOOR 2 • SUITE 207

FLOOR 5 • SUITE 509

FLOOR 6 • SUITE 609

FLOOR 7 • SUITE 709