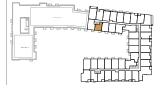

## A4 - 451

1 BEDROOM | 1 BATH

INTERIOR: 451 sq.ft. EXTERIOR: 50 sq.ft.

TOTAL: 501 sq.ft.

FLOOR 2 • SUITE 207

FLOOR 5 • SUITE 509

FLOOR 6 • SUITE 609

FLOOR 7 • SUITE 709