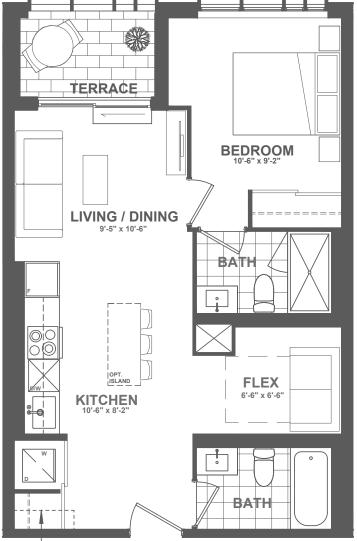

#### B A2-547

1 BEDROOM + FLEX | 1 BATH

INTERIOR: 547 sq.ft. EXTERIOR: 50 sq.ft.

TOTAL: 597 sq.ft.

FLOOR 2 • SUITE 206

FLOOR 5 • SUITE 508

FLOOR 6 • SUITE 608

FLOOR 7 • SUITE 708

## B A1-560

1 BEDROOM + FLEX | 1 BATH

INTERIOR: 560 sq.ft. EXTERIOR: 50 sq.ft.

TOTAL: 610 sq.ft.

FLOOR 2 • SUITES 205 + 209

FLOOR 5 • SUITES 507 + 511

FLOOR 6 • SUITE 607

FLOOR 7 • SUITE 707